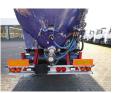

# **ADDITIONAL INFO**

Aluminium powder tank with tipping system, Capacity 58000 litres, 1 Compartment, Hydraulic engine (Riwo R56-M) for standalone tipping, ABS, Air suspension, Drum brakes, SAF axles, Alloy wheels, Shipment dimensions 1300x250x390 cm