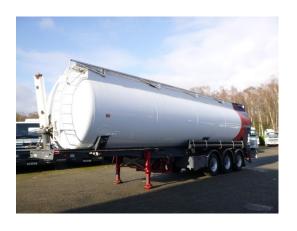

# Powder tank alu 58 m3 (tipping)

### **GENERAL**

| ID number               | OF07617                         |
|-------------------------|---------------------------------|
| Brand                   | Feldbinder                      |
| Туре                    | Powder tank alu 58 m3 (tipping) |
| Chassis number          | W09158334R0F07617               |
| 1st Registration Date   | 01-01-1994                      |
| Country of registration | UK                              |
| Dimensions              | 1300x250x390 cm                 |

# **ADDITIONAL INFO**

Aluminium powder tank with tipping system, Capacity 58000 litres, 1 Compartment, Hydraulic engine (Riwo R56-M) for standalone tipping, ABS, Air suspension, Drum brakes, SAF axles, Alloy wheels, Shipment dimensions 1300x250x390 cm

# TANK

| Volume (Liters)              | 58000     |
|------------------------------|-----------|
| Number of compartments       | 1         |
| Volume compartments (Liters) | 58000     |
| Tank material                | Aluminium |
| Powder                       | <b>✓</b>  |