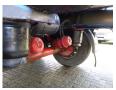

#### **CHASSIS**

| Empty weight   | 7040 kg  |
|----------------|----------|
|                |          |
| Gross weight   | 34000 kg |
| Chassis height | 100 cm   |
|                |          |
| Kingpin height | 120 cm   |
| Aluminium rims | <b>✓</b> |

# **AXLES**

| Number of axles   | 3              |
|-------------------|----------------|
| Brand axles       | Saf            |
| Drum brake        | ✓              |
| Suspension axle 1 | Air suspension |
| Suspension axle 2 | Air suspension |
| Suspension axle 3 | Air suspension |