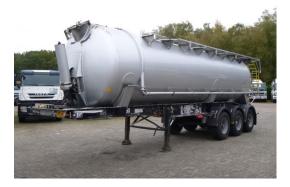

# Feldbinder Bulk tank alu 38 m3/1 comp (tipping)

#### **ADDITIONAL INFO**

Aluminium bulk tank / cement silo, Capacity 38000 litres, 1 Compartment, ABS, Air suspension, ROR axles, Disc brakes, Alloy wheels, Shipment dimensions 1110x250x375 cm.

## TANK

| Volume (Liters)                 | 38000     |
|---------------------------------|-----------|
| Number of compartments          | 1         |
| Volume compartments<br>(Liters) | 38000     |
| Tank material                   | Aluminium |
| Powder                          | ¥         |