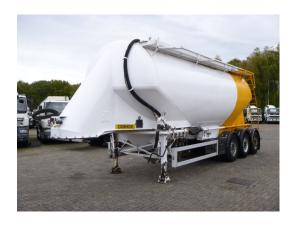

## Powder tank alu 36 m3 / 1 comp

### **ADDITIONAL INFO**

Aluminium powder tank / Cement silo, Capacity 36000 litres, 1 Compartment, ABS, Air suspension, SAF axles, Disc brakes, Alu rims on right side, Steel rims on left side, Shipment dimensions 1030x250x375 cm

# TANK

| Volume (Liters)              | 36000     |
|------------------------------|-----------|
| Number of compartments       | 1         |
| Volume compartments (Liters) | 36000     |
| Tank material                | Aluminium |
| Powder                       | <b>✓</b>  |