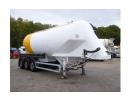

## Powder tank alu 36 m3 / 1 comp

### **ADDITIONAL INFO**

Aluminium powder tank / Cement silo, Capacity 36000 litres, 1 Compartment, ABS, Air suspension, SAF axles, Disc brakes, Alu rims on right side, Steel rims on left side, Shipment dimensions 1030x250x375 cm

# TANK

| Volume (Liters)              | 36000     |
|------------------------------|-----------|
| Number of compartments       | 1         |
| Volume compartments (Liters) | 36000     |
| Tank material                | Aluminium |
| Powder                       | <b>✓</b>  |