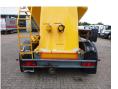

## Powder tank alu 36 m3 / 1 comp

#### **SUPERSTRUCTURE**

Make superstructure Feldbinder

### **ADDITIONAL INFO**

Aluminium powder tank / Cement silo, Capacity 36000 litres, 1 Compartment, ABS, Air suspension, SAF axles, Disc brakes, Alu rims on right side, Steel rims on left side, Shipment dimensions 1030x250x375 cm