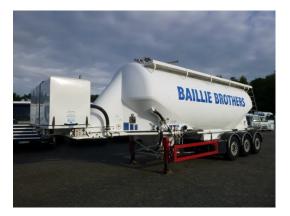

# Feldbinder Powder tank alu 36 m3 + compressor

#### TANK

| Volume (Liters)                 | 36000 liters                             |
|---------------------------------|------------------------------------------|
| Number of compartments          | 1                                        |
| Volume compartments<br>(Liters) | 36000 liters                             |
| Tank material                   | Aluminium                                |
| Bulkcompressor                  | ×                                        |
| Pump                            | ×                                        |
| Pump -brand and type            | Perkins diesel<br>engine/GHHRAND-CS80R/1 |
| Test pressure                   | 3.0 bar                                  |
| Maximum work pressure           | 2.0 bar                                  |
| Powder                          |                                          |

## ADDITIONAL INFO

Aluminium powder tank / cement silo, Capacity 36000 litres, 1 Compartment, Perkins diesel engine / GHHRAND-CS80R/1 Compressor , ABS, Air suspension, SAF axles, Disc brakes, Alloy wheels, Shipment dimensions 1090X250X385 cm.