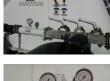

#### TANK

| Volume (Liters)                 | 36000 liters                             |
|---------------------------------|------------------------------------------|
| Number of compartments          | 1                                        |
| Volume compartments<br>(Liters) | 36000 liters                             |
| Tank material                   | Aluminium                                |
| Bulkcompressor                  | ×                                        |
| Pump                            | ×                                        |
| Pump -brand and type            | Perkins diesel<br>engine/GHHRAND-CS80R/1 |
| Test pressure                   | 3.0 bar                                  |
| Maximum work pressure           | 2.0 bar                                  |
| Powder                          |                                          |