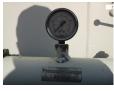

#### TANK

| Volume (Liters)                 | 36000 liters                             |
|---------------------------------|------------------------------------------|
| Number of compartments          | 1                                        |
| Volume compartments<br>(Liters) | 36000 liters                             |
| Tank material                   | Aluminium                                |
| Bulkcompressor                  | ×                                        |
| Pump                            | ×                                        |
| Pump -brand and type            | Perkins diesel<br>engine/GHHRAND-CS80R/1 |
| Test pressure                   | 3.0 bar                                  |
| Maximum work pressure           | 2.0 bar                                  |
| Powder                          |                                          |