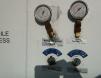

#### TANK

| Volume (Liters)                 | 36000 liters                             |
|---------------------------------|------------------------------------------|
| Number of compartments          | 1                                        |
| Volume compartments<br>(Liters) | 36000 liters                             |
| Tank material                   | Aluminium                                |
| Bulkcompressor                  | ×                                        |
| Pump                            | ×                                        |
| Pump -brand and type            | Perkins diesel<br>engine/GHHRAND-CS80R/1 |
| Test pressure                   | 3.0 bar                                  |
| Maximum work pressure           | 2.0 bar                                  |
| Powder                          |                                          |