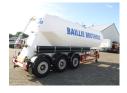

# Feldbinder Powder tank alu 36 m3 + compressor

#### AXLES

| Number of axles   | 3              |
|-------------------|----------------|
| Brand axles       | Saf            |
| Disc brake        | ×              |
| Suspension axle 1 | Air suspension |
| Suspension axle 2 | Air suspension |
| Suspension axle 3 | Air suspension |

## ADDITIONAL INFO

Aluminium powder tank / cement silo, Capacity 36000 litres, 1 Compartment, Perkins diesel engine / GHHRAND-CS80R/1 Compressor , ABS, Air suspension, SAF axles, Disc brakes, Alloy wheels, Shipment dimensions 1090X250X385 cm.