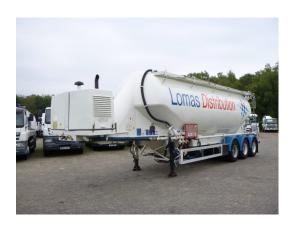

# Powder tank alu 43 m3 + compressor

#### **GENERAL**

| ID number               | O041658                            |
|-------------------------|------------------------------------|
| Brand                   | Feldbinder                         |
| Туре                    | Powder tank alu 43 m3 + compressor |
| Chassis number          | WFB334S2J90041658                  |
| 1st Registration Date   | 01-01-2009                         |
| Country of registration | UK                                 |
| Dimensions              | 1160x250x385                       |

#### **TANK**

| TANK                         |                                     |
|------------------------------|-------------------------------------|
| Volume (Liters)              | 43000                               |
| Number of compartments       | 1                                   |
| V. I.                        |                                     |
| Volume compartments (Liters) | 43000                               |
| Tank material                | Aluminium                           |
|                              | •                                   |
| Bulkcompressor               | <b>~</b>                            |
| Pump -brand and type         | Perkins engine, Blackmer compressor |
|                              | •                                   |
| Powder                       | <b>*</b>                            |

## ADDITIONAL INFO

Aluminium powder tank, Capacity 43000 litres, 1 Compartment, Perkins engine, Blackmer compressor, ABS, Air suspension, ROR axles, Disc brakes, Alloy wheels, Shipment dimensions 1160x250x385 cm