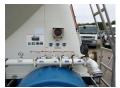

#### **TANK**

| TANK                         |                                     |
|------------------------------|-------------------------------------|
| Volume (Liters)              | 43000                               |
| Number of compartments       | 1                                   |
| V. I.                        |                                     |
| Volume compartments (Liters) | 43000                               |
| Tank material                | Aluminium                           |
|                              | •                                   |
| Bulkcompressor               | <b>~</b>                            |
| Pump -brand and type         | Perkins engine, Blackmer compressor |
|                              | •                                   |
| Powder                       | <b>*</b>                            |