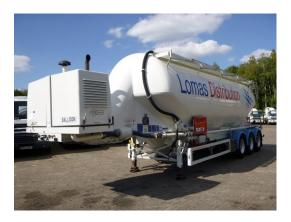

# Feldbinder Powder tank alu 43 m3/1 comp +

#### GENERAL

| ID number               | 0041748                                                  |
|-------------------------|----------------------------------------------------------|
| Brand                   | Feldbinder                                               |
| Туре                    | Powder tank alu 43 m3 / 1<br>comp +<br>engine/compressor |
| Chassis number          | WFB334S2JA0041748                                        |
| 1st Registration Date   | 01-07-2010                                               |
| Country of registration | UK                                                       |
| Dimensions              | 1160x250x385 cm                                          |

TANK

| Volume (Liters)                 | 43000                                  |
|---------------------------------|----------------------------------------|
| Number of compartments          | 1                                      |
| Volume compartments<br>(Liters) | 43000                                  |
| Tank material                   | Aluminium                              |
| Bulkcompressor                  | ×                                      |
| Pump -brand and type            | Perkins engine, Blackmer<br>compressor |
| Powder                          | ¥                                      |

## **ADDITIONAL INFO**

Aluminium powder tank / cement silo, Capacity 43000 litres, 1 Compartment, Perkins engine, Blackmer compressor, ABS, Air suspension, Disc brakes, ROR axles, Alloy wheels, Electronic weight scale, Shipment dimensions 1160x250x385 cm