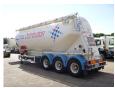

# Feldbinder Powder tank alu 43 m3/1 comp +

#### GENERAL

| ID number               | 0041748                                                  |
|-------------------------|----------------------------------------------------------|
| Brand                   | Feldbinder                                               |
| Туре                    | Powder tank alu 43 m3 / 1<br>comp +<br>engine/compressor |
| Chassis number          | WFB334S2JA0041748                                        |
| 1st Registration Date   | 01-07-2010                                               |
| Country of registration | UK                                                       |
| Dimensions              | 1160x250x385 cm                                          |

TANK

| Volume (Liters)                 | 43000                                  |
|---------------------------------|----------------------------------------|
| Number of compartments          | 1                                      |
| Volume compartments<br>(Liters) | 43000                                  |
| Tank material                   | Aluminium                              |
| Bulkcompressor                  | ×                                      |
| Pump -brand and type            | Perkins engine, Blackmer<br>compressor |
| Powder                          | ¥                                      |

## **ADDITIONAL INFO**

Aluminium powder tank / cement silo, Capacity 43000 litres, 1 Compartment, Perkins engine, Blackmer compressor, ABS, Air suspension, Disc brakes, ROR axles, Alloy wheels, Electronic weight scale, Shipment dimensions 1160x250x385 cm