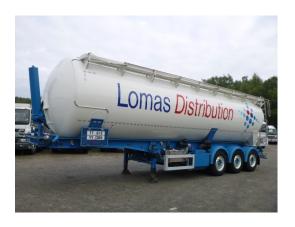

### Bulk tank alu 52 m3/1 comp (tipping)

#### **GENERAL**

| ID number               | 0047920                                |
|-------------------------|----------------------------------------|
| Brand                   | Feldbinder                             |
|                         |                                        |
| Туре                    | Bulk tank alu 52 m3 / 1 comp (tipping) |
| Chassis number          | WFB334C1ND0047920                      |
|                         |                                        |
| 1st Registration Date   | 01-01-2013                             |
| Country of registration | UK                                     |
|                         |                                        |
| Dimensions              | 1250x250x385 cm                        |

### **ADDITIONAL INFO**

Aluminium powder tank, Capacity 52000 litres, 1 Compartment, Perkins engine, Blackmer compressor, Hydraulic and electronic tipping system (incl engine for standalone tipping), ABS, Air suspension, Mercedes axles, Disc brakes, Alloy wheels, Shipment dimensions 1250x250x385 cm

## TANK

| Volume (Liters)              | 52000                               |
|------------------------------|-------------------------------------|
| Number of compartments       | 1                                   |
| Volume compartments (Liters) | 52000                               |
| Tank material                | Aluminium                           |
| Bulkcompressor               | <b>✓</b>                            |
| Pump -brand and type         | Perkins engine, Blackmer compressor |
|                              |                                     |
| Powder                       | <b>V</b>                            |
|                              |                                     |