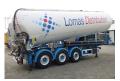

### Bulk tank alu 52 m3/1 comp (tipping)

#### **GENERAL**

| ID number               | 0047920                                |
|-------------------------|----------------------------------------|
| Brand                   | Feldbinder                             |
|                         |                                        |
| Туре                    | Bulk tank alu 52 m3 / 1 comp (tipping) |
| Chassis number          | WFB334C1ND0047920                      |
|                         |                                        |
| 1st Registration Date   | 01-01-2013                             |
| Country of registration | UK                                     |
|                         |                                        |
| Dimensions              | 1250x250x385 cm                        |

### **ADDITIONAL INFO**

Aluminium powder tank, Capacity 52000 litres, 1 Compartment, Perkins engine, Blackmer compressor, Hydraulic and electronic tipping system (incl engine for standalone tipping), ABS, Air suspension, Mercedes axles, Disc brakes, Alloy wheels, Shipment dimensions 1250x250x385 cm

## TANK

| Volume (Liters)              | 52000                               |
|------------------------------|-------------------------------------|
| Number of compartments       | 1                                   |
| Volume compartments (Liters) | 52000                               |
| Tank material                | Aluminium                           |
| Bulkcompressor               | <b>✓</b>                            |
| Pump -brand and type         | Perkins engine, Blackmer compressor |
|                              |                                     |
| Powder                       | <b>V</b>                            |
|                              |                                     |