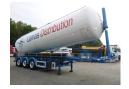

### Bulk tank alu 52 m3/1 comp (tipping)

#### **GENERAL**

| ID number               | 0047920                                |
|-------------------------|----------------------------------------|
| Brand                   | Feldbinder                             |
|                         |                                        |
| Туре                    | Bulk tank alu 52 m3 / 1 comp (tipping) |
| Chassis number          | WFB334C1ND0047920                      |
|                         |                                        |
| 1st Registration Date   | 01-01-2013                             |
| Country of registration | UK                                     |
|                         |                                        |
| Dimensions              | 1250x250x385 cm                        |

### **ADDITIONAL INFO**

Aluminium powder tank, Capacity 52000 litres, 1 Compartment, Perkins engine, Blackmer compressor, Hydraulic and electronic tipping system (incl engine for standalone tipping), ABS, Air suspension, Mercedes axles, Disc brakes, Alloy wheels, Shipment dimensions 1250x250x385 cm

## TANK

| Volume (Liters)              | 52000                               |
|------------------------------|-------------------------------------|
| Number of compartments       | 1                                   |
| Volume compartments (Liters) | 52000                               |
| Tank material                | Aluminium                           |
| Bulkcompressor               | <b>✓</b>                            |
| Pump -brand and type         | Perkins engine, Blackmer compressor |
|                              |                                     |
| Powder                       | <b>V</b>                            |
|                              |                                     |