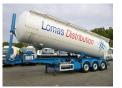

### Bulk tank alu 52 m3/1 comp (tipping)

#### **GENERAL**

| ID number               | 0047920                                |
|-------------------------|----------------------------------------|
| Brand                   | Feldbinder                             |
|                         |                                        |
| Туре                    | Bulk tank alu 52 m3 / 1 comp (tipping) |
| Chassis number          | WFB334C1ND0047920                      |
|                         |                                        |
| 1st Registration Date   | 01-01-2013                             |
| Country of registration | UK                                     |
|                         |                                        |
| Dimensions              | 1250x250x385 cm                        |

### **ADDITIONAL INFO**

Aluminium powder tank, Capacity 52000 litres, 1 Compartment, Perkins engine, Blackmer compressor, Hydraulic and electronic tipping system (incl engine for standalone tipping), ABS, Air suspension, Mercedes axles, Disc brakes, Alloy wheels, Shipment dimensions 1250x250x385 cm

## TANK

| Volume (Liters)              | 52000                               |
|------------------------------|-------------------------------------|
| Number of compartments       | 1                                   |
| Volume compartments (Liters) | 52000                               |
| Tank material                | Aluminium                           |
| Bulkcompressor               | <b>✓</b>                            |
| Pump -brand and type         | Perkins engine, Blackmer compressor |
|                              |                                     |
| Powder                       | <b>V</b>                            |
|                              |                                     |