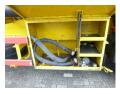

#### AXLES

| Number of axles   | 3              |
|-------------------|----------------|
| Brand axles       | Ror            |
| Drum brake        | ×              |
| Suspension axle 1 | Air suspension |
| Suspension axle 2 | Air suspension |
| Suspension axle 3 | Air suspension |
| Lift axle Axle 1  | ×              |

#### ADDITIONAL INFO

Aluminium powder tank with tipping system, Capacity 60000 litres, 1 Compartment, ABS, Air suspension, Drum brakes, ROR axles, Lift axle, Shipment dimensions 1330x250x400 cm.