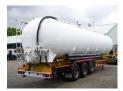

# Atcomex Powder tank alu 60 m3 (tipping)

#### ADDITIONAL INFO

Aluminium powder tank with tipping system, Capacity 60000 litres, 1 Compartment, ABS, Air suspension, Drum brakes, ROR axles, Lift axle, Shipment dimensions 1330x250x400 cm.