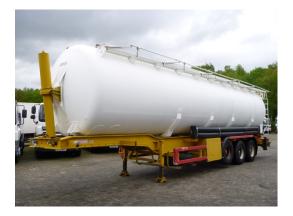

# Atcomex Powder tank alu 60 m3 (tipping)

#### ADDITIONAL INFO

Aluminium powder tank with tipping system, Capacity 60000 litres, 1 Compartment, ABS, Air suspension, Drum brakes, ROR axles, Lift axle, Shipment dimensions 1330x250x400 cm.