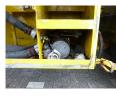

#### POWERTRAIN

ABS

#### AXLES

| Number of axles   | 3              |
|-------------------|----------------|
| Brand axles       | Ror            |
| Drum brake        | ×              |
| Suspension axle 1 | Air suspension |
| Suspension axle 2 | Air suspension |
| Suspension axle 3 | Air suspension |
| Lift axle Axle 1  | ×              |