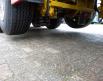

### TYRES

| Tyre size axle 1 | 385/65R22.5 |
|------------------|-------------|
|                  |             |
| Tyre size axle 2 | 385/65R22.5 |
| Tyre size axle 3 | 385/65R22.5 |

#### AXLES

| Number of axles   | 3              |
|-------------------|----------------|
| Brand axles       | Ror            |
| Drum brake        | ×              |
| Suspension axle 1 | Air suspension |
| Suspension axle 2 | Air suspension |
| Suspension axle 3 | Air suspension |
| Lift axle Axle 1  | ×              |