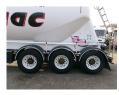

# Feldbinder Powder tank alu 36 m3/1 comp

## **ADDITIONAL INFO**

NON-DUTY FREE, REQUIRES CUSTOM CLEARANCE // Aluminium powder tank / cement silo, Capacity 36000 liters, 1 Compartment, Test pressure 3 bar, Max. working pressure 2 bar, Air suspension, BPW Eco axles, Drum brakes, Shipment dimensions:1095x250x350 cm

## AXLES

| Number of axles   | 3              |
|-------------------|----------------|
| Brand axles       | Bpwecoplus     |
| Drum brake        | ×              |
| Suspension axle 1 | Air suspension |
| Suspension axle 2 | Air suspension |
| Suspension axle 3 | Air suspension |
| Liftas as 3       | ¥              |