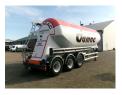

# Feldbinder Powder tank alu 36 m3/1 comp

#### GENERAL

| EO036003                          |
|-----------------------------------|
| Feldbinder                        |
|                                   |
| Powder tank alu 36 m3 / 1<br>comp |
| WFB334B2F82036003                 |
|                                   |
| 01-01-2012                        |
| UK                                |
|                                   |
| 1095x250x350 cm                   |
|                                   |

## AXLES

| Number of axles   | 3              |
|-------------------|----------------|
| Brand axles       | Bpwecoplus     |
| Drum brake        | ×              |
| Suspension axle 1 | Air suspension |
| Suspension axle 2 | Air suspension |
| Suspension axle 3 | Air suspension |
| Liftas as 3       | ¥              |