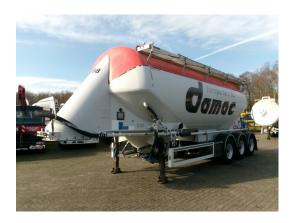

# Feldbinder Powder tank alu 36 m3/1 comp

#### GENERAL

| EO036003                          |
|-----------------------------------|
| Feldbinder                        |
|                                   |
| Powder tank alu 36 m3 / 1<br>comp |
| WFB334B2F82036003                 |
|                                   |
| 01-01-2012                        |
| UK                                |
|                                   |
| 1095x250x350 cm                   |
|                                   |

## **ADDITIONAL INFO**

NON-DUTY FREE, REQUIRES CUSTOM CLEARANCE // Aluminium powder tank / cement silo, Capacity 36000 liters, 1 Compartment, Test pressure 3 bar, Max. working pressure 2 bar, Air suspension, BPW Eco axles, Drum brakes, Shipment dimensions:1095x250x350 cm