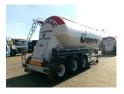

# Feldbinder Powder tank alu 36 m3/1 comp

### **ADDITIONAL INFO**

NON-DUTY FREE, REQUIRES CUSTOM CLEARANCE // Aluminium powder tank / cement silo, Capacity 36000 liters, 1 Compartment, Test pressure 3 bar, Max. working pressure 2 bar, Air suspension, BPW Eco axles, Disc brakes, 1st axle lift axle, Shipment dimensions: 1100x255x355 cm

## SUPERSTRUCTURE

| Make superstructure             | Feldbinder |
|---------------------------------|------------|
| TANK<br>Volume (Liters)         | 36000      |
| Number of compartments          | 1          |
| Volume compartments<br>(Liters) | 36000      |
| Tank material                   | Aluminium  |
| Test pressure                   | 3.0 bar    |
| Maximum work pressure           | 2.0 bar    |
| Powder                          | ×          |