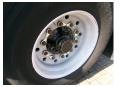

## **TYRES**

| Tyre size axle 1 | 385/65R22.5 |
|------------------|-------------|
| Tyre size axle 2 | 385/65R22.5 |
| Tyre size axle 3 | 385/65R22.5 |