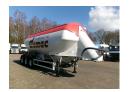

# Feldbinder Powder tank alu 36 m3/1 comp

### **ADDITIONAL INFO**

NON-DUTY FREE, REQUIRES CUSTOM CLEARANCE // Aluminium powder tank / cement silo, Capacity 36000 liters, 1 Compartment, Test pressure 3 bar, Max. working pressure 2 bar, Air suspension, BPW Eco axles, Disc brakes, 1st axle lift axle, Shipment dimensions: 1100x255x355 cm

## SUPERSTRUCTURE

| Make superstructure             | Feldbinder |
|---------------------------------|------------|
| TANK<br>Volume (Liters)         | 36000      |
| Number of compartments          | 1          |
| Volume compartments<br>(Liters) | 36000      |
| Tank material                   | Aluminium  |
| Test pressure                   | 3.0 bar    |
| Maximum work pressure           | 2.0 bar    |
| Powder                          | ×          |