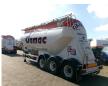

# Feldbinder Powder tank alu 36 m3/1 comp

### **ADDITIONAL INFO**

NON-DUTY FREE, REQUIRES CUSTOM CLEARANCE // Aluminium powder tank / cement silo, Capacity 36000 liters, 1 Compartment, Test pressure 3 bar, Max. working pressure 2 bar, Air suspension, BPW Eco axles, Disc brakes, 1st axle lift axle, Shipment dimensions: 1100x255x355 cm

## SUPERSTRUCTURE

| Make superstructure             | Feldbinder |
|---------------------------------|------------|
| TANK<br>Volume (Liters)         | 36000      |
| Number of compartments          | 1          |
| Volume compartments<br>(Liters) | 36000      |
| Tank material                   | Aluminium  |
| Test pressure                   | 3.0 bar    |
| Maximum work pressure           | 2.0 bar    |
| Powder                          | ×          |