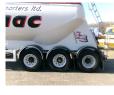

# Feldbinder Powder tank alu 36 m3/1 comp

### GENERAL

| ID number               | EO034671                          |
|-------------------------|-----------------------------------|
| Brand                   | Feldbinder                        |
|                         |                                   |
| Туре                    | Powder tank alu 36 m3 / 1<br>comp |
| Chassis number          | WFB334B2F82034671                 |
|                         |                                   |
| 1st Registration Date   | 01-01-2008                        |
| Country of registration | UK                                |
|                         |                                   |
| Dimensions              | 1020x255x355 cm                   |
|                         |                                   |

### **ADDITIONAL INFO**

NON-DUTY FREE, REQUIRES CUSTOM CLEARANCE // Aluminium powder tank / cement silo, Capacity 36000 liters, 1 Compartment, Test pressure 3 bar, Max. working pressure 2 bar, Air suspension, BPW Eco axles, Disc brakes, 1st axle lift axle, Shipment dimensions: 1100x255x355 cm

# AXLES

| Number of axles   | 3              |
|-------------------|----------------|
| Brand axles       | Bpwecoplus     |
| Disc brake        | ×              |
| Suspension axle 1 | Air suspension |
| Suspension axle 2 | Air suspension |
| Suspension axle 3 | Air suspension |
| Lift axle Axle 1  | ×              |

## SUPERSTRUCTURE

| Make superstructure             | Feldbinder |
|---------------------------------|------------|
| TANK<br>Volume (Liters)         | 36000      |
| Number of compartments          | 1          |
| Volume compartments<br>(Liters) | 36000      |
| Tank material                   | Aluminium  |
| Test pressure                   | 3.0 bar    |
| Maximum work pressure           | 2.0 bar    |
| Powder                          | ×          |