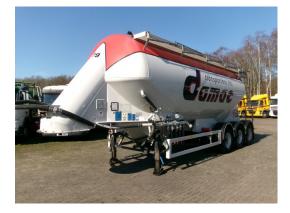

# Feldbinder Powder tank alu 36 m3/1 comp

### **ADDITIONAL INFO**

NON-DUTY FREE, REQUIRES CUSTOM CLEARANCE // Aluminium powder tank / cement silo, Capacity 36000 liters, 1 Compartment, Test pressure 3 bar, Max. working pressure 2 bar, Air suspension, BPW Eco axles, Disc brakes, 1st axle lift axle, Shipment dimensions: 1100x255x355 cm

## SUPERSTRUCTURE

| Make superstructure             | Feldbinder |
|---------------------------------|------------|
| TANK<br>Volume (Liters)         | 36000      |
| Number of compartments          | 1          |
| Volume compartments<br>(Liters) | 36000      |
| Tank material                   | Aluminium  |
| Test pressure                   | 3.0 bar    |
| Maximum work pressure           | 2.0 bar    |
| Powder                          | ×          |