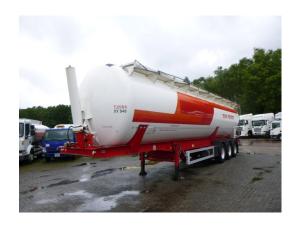

#### **GENERAL**

| ID number               | EO044684              |
|-------------------------|-----------------------|
| Brand                   | Feldbinder            |
| Туре                    | Powder tank alu 60 m3 |
| ,,                      | (tipping)             |
| Chassis number          | WFB334C1UB0044684     |
| 1st Registration Date   | 01-01-2011            |
| Country of registration | UK                    |
| Dimensions              | 1300x255x380 cm       |

## **ADDITIONAL INFO**

Aluminium powder tank with hydraulic tipping system, Capacity 60000 liters, 1 Compartment, Test pressure 3.0 bar, Max working pressure 2.0 bar, ABS, BPW Eco Plus axles, Drum brakes, Air suspension, 2 support legs at the back, 3rd axle lifting axle, Shipping dimensions: 1300x255x380 cm

## SUPERSTRUCTURE

| Make superstructure | Feldbinder |
|---------------------|------------|
| Tipper              | <b>✓</b>   |
| Sides for tipping   | 1          |

| Sides for tipping               | 1         |
|---------------------------------|-----------|
| TANK Volume (Liters)            | 60000     |
| Number of compartments          | 1         |
| Volume compartments<br>(Liters) | 60000     |
| Tank material                   | Aluminium |
| Test pressure                   | 3.0 bar   |
| Maximum work pressure           | 2.0 bar   |
| Powder                          | ✓         |