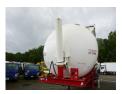

# Powder tank alu 60 m3 (tipping)

## **ADDITIONAL INFO**

Aluminium powder tank with hydraulic tipping system, Capacity 60000 liters, 1 Compartment, Test pressure 3.0 bar, Max working pressure 2.0 bar, ABS, BPW Eco Plus axles, Drum brakes, Air suspension, 2 support legs at the back, 3rd axle lifting axle, Shipping dimensions: 1300x255x380 cm

## SUPERSTRUCTURE

| Make superstructure | Feldbinder |
|---------------------|------------|
| Tipper              | <b>✓</b>   |
| Sides for tipping   | 1          |

| Sides for tipping               | 1         |
|---------------------------------|-----------|
| TANK Volume (Liters)            | 60000     |
| Number of compartments          | 1         |
| Volume compartments<br>(Liters) | 60000     |
| Tank material                   | Aluminium |
| Test pressure                   | 3.0 bar   |
| Maximum work pressure           | 2.0 bar   |
| Powder                          | ✓         |