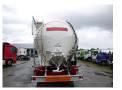

# Powder tank alu 60 m3 (tipping)

## **ADDITIONAL INFO**

Aluminium powder tank with hydraulic tipping system, Capacity 60000 liters, 1 Compartment, Test pressure 3.0 bar, Max working pressure 2.0 bar, ABS, BPW Eco Plus axles, Drum brakes, Air suspension, 2 support legs at the back, 3rd axle lifting axle, Shipping dimensions: 1300x255x380 cm

## SUPERSTRUCTURE

| Make superstructure | Feldbinder |
|---------------------|------------|
| Tipper              | <b>✓</b>   |
| Sides for tipping   | 1          |

| Sides for tipping               | 1         |
|---------------------------------|-----------|
| TANK Volume (Liters)            | 60000     |
| Number of compartments          | 1         |
| Volume compartments<br>(Liters) | 60000     |
| Tank material                   | Aluminium |
| Test pressure                   | 3.0 bar   |
| Maximum work pressure           | 2.0 bar   |
| Powder                          | ✓         |