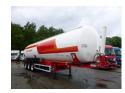

#### **GENERAL**

| ID number               | EO044684              |
|-------------------------|-----------------------|
| Brand                   | Feldbinder            |
| Туре                    | Powder tank alu 60 m3 |
| ,,                      | (tipping)             |
| Chassis number          | WFB334C1UB0044684     |
| 1st Registration Date   | 01-01-2011            |
| Country of registration | UK                    |
| Dimensions              | 1300x255x380 cm       |

## **ADDITIONAL INFO**

Aluminium powder tank with hydraulic tipping system, Capacity 60000 liters, 1 Compartment, Test pressure 3.0 bar, Max working pressure 2.0 bar, ABS, BPW Eco Plus axles, Drum brakes, Air suspension, 2 support legs at the back, 3rd axle lifting axle, Shipping dimensions: 1300x255x380 cm

## SUPERSTRUCTURE

| Make superstructure | Feldbinder |
|---------------------|------------|
| Tipper              | <b>✓</b>   |
| Sides for tipping   | 1          |

| Sides for tipping               | 1         |
|---------------------------------|-----------|
| TANK Volume (Liters)            | 60000     |
| Number of compartments          | 1         |
| Volume compartments<br>(Liters) | 60000     |
| Tank material                   | Aluminium |
| Test pressure                   | 3.0 bar   |
| Maximum work pressure           | 2.0 bar   |
| Powder                          | ✓         |