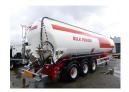

#### **GENERAL**

| ID number               | EO044684              |
|-------------------------|-----------------------|
| Brand                   | Feldbinder            |
| Туре                    | Powder tank alu 60 m3 |
| ,,                      | (tipping)             |
| Chassis number          | WFB334C1UB0044684     |
| 1st Registration Date   | 01-01-2011            |
| Country of registration | UK                    |
| Dimensions              | 1300x255x380 cm       |

## **ADDITIONAL INFO**

Aluminium powder tank with hydraulic tipping system, Capacity 60000 liters, 1 Compartment, Test pressure 3.0 bar, Max working pressure 2.0 bar, ABS, BPW Eco Plus axles, Drum brakes, Air suspension, 2 support legs at the back, 3rd axle lifting axle, Shipping dimensions: 1300x255x380 cm

## SUPERSTRUCTURE

| Make superstructure | Feldbinder |
|---------------------|------------|
| Tipper              | <b>✓</b>   |
| Sides for tipping   | 1          |

| Sides for tipping               | 1         |
|---------------------------------|-----------|
| TANK Volume (Liters)            | 60000     |
| Number of compartments          | 1         |
| Volume compartments<br>(Liters) | 60000     |
| Tank material                   | Aluminium |
| Test pressure                   | 3.0 bar   |
| Maximum work pressure           | 2.0 bar   |
| Powder                          | ✓         |