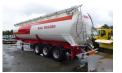

#### **GENERAL**

| ID number               | EO044684              |
|-------------------------|-----------------------|
| Brand                   | Feldbinder            |
| Туре                    | Powder tank alu 60 m3 |
| ,,                      | (tipping)             |
| Chassis number          | WFB334C1UB0044684     |
| 1st Registration Date   | 01-01-2011            |
| Country of registration | UK                    |
| Dimensions              | 1300x255x380 cm       |

## **ADDITIONAL INFO**

Aluminium powder tank with hydraulic tipping system, Capacity 60000 liters, 1 Compartment, Test pressure 3.0 bar, Max working pressure 2.0 bar, ABS, BPW Eco Plus axles, Drum brakes, Air suspension, 2 support legs at the back, 3rd axle lifting axle, Shipping dimensions: 1300x255x380 cm

## SUPERSTRUCTURE

| Make superstructure | Feldbinder |
|---------------------|------------|
| Tipper              | <b>✓</b>   |
| Sides for tipping   | 1          |

| Sides for tipping               | 1         |
|---------------------------------|-----------|
| TANK Volume (Liters)            | 60000     |
| Number of compartments          | 1         |
| Volume compartments<br>(Liters) | 60000     |
| Tank material                   | Aluminium |
| Test pressure                   | 3.0 bar   |
| Maximum work pressure           | 2.0 bar   |
| Powder                          | ✓         |