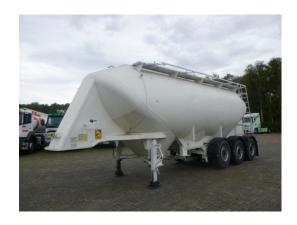

# Powder tank alu 38 m3 / 1 comp

#### **GENERAL**

| ID number               | O085674                        |
|-------------------------|--------------------------------|
| Brand                   | Hermanns                       |
|                         |                                |
| Туре                    | Powder tank alu 38 m3 / 1 comp |
| Chassis number          | VS9CHALSN2V085674              |
|                         |                                |
| 1st Registration Date   | 31-07-2002                     |
| Country of registration | ES                             |
|                         |                                |
| Dimensions              | 970x250x375 cm                 |

## **ADDITIONAL INFO**

Aluminium powder tank / cement silo, Capacity 38000 litres, 1 Compartment, Max. working pressure 2.0 bar, ABS, Air suspension, Disc brakes, SAF axles, 1st axle lifting axle, Shipment dimensions: 970x250x375 cm

## TANK

| Volume (Liters)              | 38000     |
|------------------------------|-----------|
| Number of compartments       | 1         |
| Volume compartments (Liters) | 38000     |
| Tank material                | Aluminium |
| Maximum work pressure        | 2.0 bar   |
| Powder                       | ✓         |