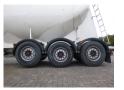

#### **TYRES**

| Tyre size axle 1 | 385/65R22.5 |
|------------------|-------------|
| Tyre size axle 2 | 385/65R22.5 |
| Tyre size axle 3 | 385/65R22.5 |

## **AXLES**

| Number of axles   | 3              |
|-------------------|----------------|
| Brand axles       | Saf            |
| Disc brake        | ✓              |
| Suspension axle 1 | Air suspension |
| Suspension axle 2 | Air suspension |
| Suspension axle 3 | Air suspension |
| Lift axle Axle 1  | ✓              |