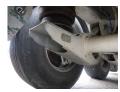

## **AXLES**

| Number of axles   | 3              |
|-------------------|----------------|
| Brand axles       | Saf            |
| Disc brake        | ✓              |
| Suspension axle 1 | Air suspension |
| Suspension axle 2 | Air suspension |
| Suspension axle 3 | Air suspension |
| Lift axle Axle 1  | ✓              |