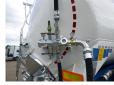

#### TANK

| Volume (Liters)                 | 63000     |
|---------------------------------|-----------|
| Number of compartments          | 1         |
|                                 |           |
| Volume compartments<br>(Liters) | 63000     |
| Tank material                   | Aluminium |
|                                 |           |
| Test pressure                   | 3.0 bar   |
| Maximum work pressure           | 2.0 bar   |
|                                 |           |
| Powder                          | ×         |