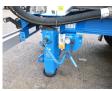

### CHASSIS

| Empty weight       | 6700 kg  |
|--------------------|----------|
| Gross weight       | 40000 kg |
|                    |          |
| Chassis height     | 110 cm   |
| Fifth wheel height | 120 cm   |
|                    |          |
| Kingpin diameter   | 2 inch   |
| Aluminium rims     | ×        |