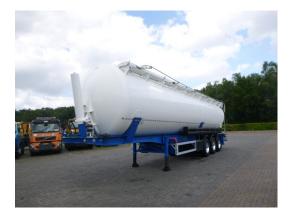

# Feldbinder Powder tank alu 63 m3 (tipping)

## GENERAL

| ID number               | 0052946                            |
|-------------------------|------------------------------------|
| Brand                   | Feldbinder                         |
|                         |                                    |
| Туре                    | Powder tank alu 63 m3<br>(tipping) |
| Chassis number          | WFB334C1VG0052946                  |
|                         |                                    |
| 1st Registration Date   | 01-09-2016                         |
| Country of registration | NL                                 |
|                         |                                    |
| Dimensions              | 1346x255x388 cm                    |
|                         |                                    |

#### TANK

| Volume (Liters)                 | 63000     |
|---------------------------------|-----------|
| Number of compartments          | 1         |
|                                 |           |
| Volume compartments<br>(Liters) | 63000     |
| Tank material                   | Aluminium |
|                                 |           |
| Test pressure                   | 3.0 bar   |
| Maximum work pressure           | 2.0 bar   |
|                                 |           |
| Powder                          | ×         |