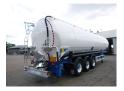

# Feldbinder Powder tank alu 63 m3 (tipping)

### CHASSIS

| Empty weight       | 6700 kg  |
|--------------------|----------|
| Gross weight       | 40000 kg |
|                    |          |
| Chassis height     | 110 cm   |
| Fifth wheel height | 120 cm   |
|                    |          |
| Kingpin diameter   | 2 inch   |
| Aluminium rims     | ×        |

#### AXLES

| Number of axles   | 3              |
|-------------------|----------------|
| Brand axles       | Врw            |
| Drum brake        | ×              |
| Suspension axle 1 | Air suspension |
| Suspension axle 2 | Air suspension |
| Suspension axle 3 | Air suspension |