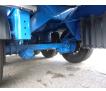

#### AXLES

| Number of axles   | 3              |
|-------------------|----------------|
| Brand axles       | Врw            |
| Drum brake        | ×              |
| Suspension axle 1 | Air suspension |
| Suspension axle 2 | Air suspension |
| Suspension axle 3 | Air suspension |