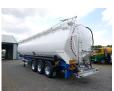

# Feldbinder Powder tank alu 63 m3 (tipping)

#### TANK

| Volume (Liters)                 | 63000     |
|---------------------------------|-----------|
| Number of compartments          | 1         |
|                                 |           |
| Volume compartments<br>(Liters) | 63000     |
| Tank material                   | Aluminium |
|                                 |           |
| Test pressure                   | 3.0 bar   |
| Maximum work pressure           | 2.0 bar   |
|                                 |           |
| Powder                          | ×         |