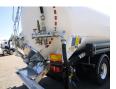

# Powder tank alu 63 m3 (tipping)

# **ADDITIONAL INFO**

Aluminium powder tank with tipping system, Capacity 63000 liters, Type Kip 63.3, 1 Compartment, test pressure 3.0, Max working pressure 2.0, BPW Eco Plus axles, drum brakes, Air suspension, Alloy wheels, Shipping dimensions: 1346x255x388 cm.

## SUPERSTRUCTURE

| Make superstructure | Feldbinder |
|---------------------|------------|
| Tipper              | <b>✓</b>   |
| Sides for tipping   | 1          |

| Sides for tipping            | 1         |
|------------------------------|-----------|
| TANK<br>Volume (Liters)      | 63000     |
| Number of compartments       | 1         |
| Volume compartments (Liters) | 63000     |
| Tank material                | Aluminium |
| Test pressure                | 3.0 bar   |
| Maximum work pressure        | 2.0 bar   |
| Powder                       | <b>✓</b>  |
|                              |           |