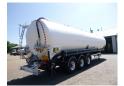

# Powder tank alu 63 m3 (tipping)

### **GENERAL**

| ID number               | 0051961                         |
|-------------------------|---------------------------------|
| Brand                   | Feldbinder                      |
|                         |                                 |
| Туре                    | Powder tank alu 63 m3 (tipping) |
| Chassis number          | WFB334C1VF0051961               |
|                         |                                 |
| 1st Registration Date   | 04-09-2015                      |
| Country of registration | NL                              |
|                         |                                 |
| Dimensions              | 1346x255x388 cm                 |

# **ADDITIONAL INFO**

Aluminium powder tank with tipping system, Capacity 63000 liters, Type Kip 63.3, 1 Compartment, test pressure 3.0, Max working pressure 2.0, BPW Eco Plus axles, drum brakes, Air suspension, Alloy wheels, Shipping dimensions: 1346x255x388 cm.

## SUPERSTRUCTURE

| Make superstructure | Feldbinder |
|---------------------|------------|
| Tipper              | <b>✓</b>   |
| Sides for tipping   | 1          |

| Sides for tipping            | 1         |
|------------------------------|-----------|
| TANK<br>Volume (Liters)      | 63000     |
| Number of compartments       | 1         |
| Volume compartments (Liters) | 63000     |
| Tank material                | Aluminium |
| Test pressure                | 3.0 bar   |
| Maximum work pressure        | 2.0 bar   |
| Powder                       | <b>✓</b>  |
|                              |           |