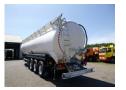

# Powder tank alu 63 m3 (tipping)

### **GENERAL**

| ID number               | 0051961                         |
|-------------------------|---------------------------------|
| Brand                   | Feldbinder                      |
|                         |                                 |
| Туре                    | Powder tank alu 63 m3 (tipping) |
| Chassis number          | WFB334C1VF0051961               |
|                         |                                 |
| 1st Registration Date   | 04-09-2015                      |
| Country of registration | NL                              |
|                         |                                 |
| Dimensions              | 1346x255x388 cm                 |

# **ADDITIONAL INFO**

Aluminium powder tank with tipping system, Capacity 63000 liters, Type Kip 63.3, 1 Compartment, test pressure 3.0, Max working pressure 2.0, BPW Eco Plus axles, drum brakes, Air suspension, Alloy wheels, Shipping dimensions: 1346x255x388 cm.

## SUPERSTRUCTURE

| Make superstructure | Feldbinder |
|---------------------|------------|
| Tipper              | <b>✓</b>   |
| Sides for tipping   | 1          |

| Sides for tipping            | 1         |
|------------------------------|-----------|
| TANK<br>Volume (Liters)      | 63000     |
| Number of compartments       | 1         |
| Volume compartments (Liters) | 63000     |
| Tank material                | Aluminium |
| Test pressure                | 3.0 bar   |
| Maximum work pressure        | 2.0 bar   |
| Powder                       | <b>✓</b>  |
|                              |           |