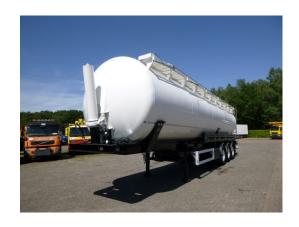

# Powder tank alu 63 m3 (tipping)

### **GENERAL**

| ID number               | 0051961                         |
|-------------------------|---------------------------------|
| Brand                   | Feldbinder                      |
|                         |                                 |
| Туре                    | Powder tank alu 63 m3 (tipping) |
| Chassis number          | WFB334C1VF0051961               |
|                         |                                 |
| 1st Registration Date   | 04-09-2015                      |
| Country of registration | NL                              |
|                         |                                 |
| Dimensions              | 1346x255x388 cm                 |

# **ADDITIONAL INFO**

Aluminium powder tank with tipping system, Capacity 63000 liters, Type Kip 63.3, 1 Compartment, test pressure 3.0, Max working pressure 2.0, BPW Eco Plus axles, drum brakes, Air suspension, Alloy wheels, Shipping dimensions: 1346x255x388 cm.

## SUPERSTRUCTURE

| Make superstructure | Feldbinder |
|---------------------|------------|
| Tipper              | <b>✓</b>   |
| Sides for tipping   | 1          |

| Sides for tipping            | 1         |
|------------------------------|-----------|
| TANK<br>Volume (Liters)      | 63000     |
| Number of compartments       | 1         |
| Volume compartments (Liters) | 63000     |
| Tank material                | Aluminium |
| Test pressure                | 3.0 bar   |
| Maximum work pressure        | 2.0 bar   |
| Powder                       | <b>✓</b>  |
|                              |           |