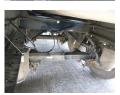

## **CHASSIS**

| Empty weight       | 7000 kg  |
|--------------------|----------|
| Gross weight       | 40000 kg |
|                    |          |
| Chassis height     | 100 cm   |
| Fifth wheel height | 120 cm   |
|                    |          |
|                    |          |
| Kingpin diameter   | 2 inch   |
|                    |          |

## **AXLES**

| Number of axles   | 3              |
|-------------------|----------------|
| Brand axles       | Bpwecoplus     |
|                   |                |
| Drum brake        | <b>✓</b>       |
| Suspension axle 1 | Air suspension |
|                   |                |
| Suspension axle 2 | Air suspension |
| Suspension axle 3 | Air suspension |