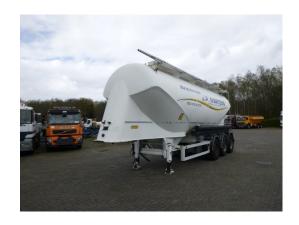

# Powder tank alu 39 m3/1 comp

#### **GENERAL**

| ID number               | O205586                        |
|-------------------------|--------------------------------|
| Brand                   | Ardor (Turbo's Hoet)           |
| Туре                    | Powder tank alu 39 m3 / 1 comp |
| Chassis number          | YE73OPT388H205586              |
| 1st Registration Date   | 16-07-2008                     |
| Country of registration | BE                             |
| Dimensions              | 935x250x371 cm                 |

### **ADDITIONAL INFO**

Aluminium Powder tank / cement silo, Capacity 39000 I, 1 Compartiment, SAF axles, Air suspension, Disc brakes, Shipment dimensions: 935x250x371 cm