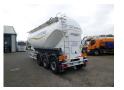

# Powder tank alu 39 m3/1 comp

#### **GENERAL**

| ID number               | O205586                        |
|-------------------------|--------------------------------|
| Brand                   | Ardor (Turbo's Hoet)           |
| Туре                    | Powder tank alu 39 m3 / 1 comp |
| Chassis number          | YE73OPT388H205586              |
| 1st Registration Date   | 16-07-2008                     |
| Country of registration | BE                             |
| Dimensions              | 935x250x371 cm                 |

### **ADDITIONAL INFO**

Aluminium Powder tank / cement silo, Capacity 39000 I, 1 Compartiment, SAF axles, Air suspension, Disc brakes, Shipment dimensions: 935x250x371 cm