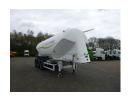

# Powder tank alu 39 m3/1 comp

#### **GENERAL**

| ID number               | O205586                        |
|-------------------------|--------------------------------|
| Brand                   | Ardor (Turbo's Hoet)           |
| Туре                    | Powder tank alu 39 m3 / 1 comp |
| Chassis number          | YE73OPT388H205586              |
| 1st Registration Date   | 16-07-2008                     |
| Country of registration | BE                             |
| Dimensions              | 935x250x371 cm                 |

### **ADDITIONAL INFO**

Aluminium Powder tank / cement silo, Capacity 39000 I, 1 Compartiment, SAF axles, Air suspension, Disc brakes, Shipment dimensions: 935x250x371 cm