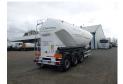

# Powder tank alu 39 m3/1 comp

#### **GENERAL**

| ID number               | O205586                        |
|-------------------------|--------------------------------|
| Brand                   | Ardor (Turbo's Hoet)           |
| Туре                    | Powder tank alu 39 m3 / 1 comp |
| Chassis number          | YE73OPT388H205586              |
| 1st Registration Date   | 16-07-2008                     |
| Country of registration | BE                             |
| Dimensions              | 935x250x371 cm                 |

### **ADDITIONAL INFO**

Aluminium Powder tank / cement silo, Capacity 39000 I, 1 Compartiment, SAF axles, Air suspension, Disc brakes, Shipment dimensions: 935x250x371 cm