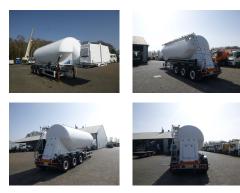

# Feldbinder Powder tank alu 36 m3 + compressor

## **ADDITIONAL INFO**

Aluminium powder tank / cement silo, Capacity 36.000 L, 1 compartiment, Year of manufacture 2004, Max work pressure 2.0 bar, Test pressure 3.0 bar, // Perkins engine, Compressor GHH-RAND/ Type CS80RM, 2000-2570 min, 910m3/h, 2.5 bar, 66KW, // ABS, Air suspension, SAF axles, Disc brakes, Lift axle (3de), Alloy wheels, diameter 2 inches, Fifth wheel height : 120 cm, Shipment dimensions: 1100x250x380 cm.

# TANK

| Volume (Liters)                 | 36.000 Liters |
|---------------------------------|---------------|
| Number of compartments          | 1             |
|                                 |               |
| Volume compartments<br>(Liters) | 36.000 Liters |
| Tank material                   | Aluminium     |
|                                 |               |
| Test pressure                   | 3.0 bar       |
| Maximum work pressure           | 2.0 bar       |
|                                 |               |
| Powder                          | ×             |