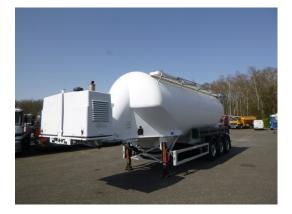

# Feldbinder Powder tank alu 36 m3 + compressor

## **ADDITIONAL INFO**

Aluminium powder tank / cement silo, Capacity 36.000 L, 1 compartiment, Year of manufacture 2004, Max work pressure 2.0 bar, Test pressure 3.0 bar, // Perkins engine, Compressor GHH-RAND/ Type CS80RM, 2000-2570 min, 910m3/h, 2.5 bar, 66KW, // ABS, Air suspension, SAF axles, Disc brakes, Lift axle (3de), Alloy wheels, diameter 2 inches, Fifth wheel height : 120 cm, Shipment dimensions: 1100x250x380 cm.

# TANK

| Volume (Liters)                 | 36.000 Liters |
|---------------------------------|---------------|
| Number of compartments          | 1             |
|                                 |               |
| Volume compartments<br>(Liters) | 36.000 Liters |
| Tank material                   | Aluminium     |
|                                 |               |
| Test pressure                   | 3.0 bar       |
| Maximum work pressure           | 2.0 bar       |
|                                 |               |
| Powder                          | ×             |