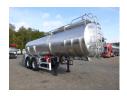

## Food tank inox 24 m3 + pump/counter

## **ADDITIONAL INFO**

Stainless steel (inox) chemical tank, Capacity 24000 litres, 1 Compartment, Hilge hydraulic pump, Alma digital counter, Hose reel, Printer, ABS, Air suspension, ROR axles, Drum brakes, Tyres 445-65R22.5, Shipment dimensions 860x250x360 cm.

## TANK

| Volume (Liters)              | 24000 Liters              |
|------------------------------|---------------------------|
| Number of compartments       | 1                         |
| Volume compartments (Liters) | 24000 Liters              |
| Tank material                | Inox                      |
| Pump                         | <b>✓</b>                  |
| Pump -brand and type         | Alma Adriane turbine pump |
| Counter                      | <b>V</b>                  |
| Insulated                    | ✓                         |
| Food                         | <b>~</b>                  |