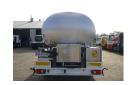

## Food tank inox 24 m3 + pump/counter

## **ADDITIONAL INFO**

Stainless steel (inox) chemical tank, Capacity 24000 litres, 1 Compartment, Hilge hydraulic pump, Alma digital counter, Hose reel, Printer, ABS, Air suspension, ROR axles, Drum brakes, Tyres 445-65R22.5, Shipment dimensions 860x250x360 cm.

## TANK

| Volume (Liters)              | 24000 Liters              |
|------------------------------|---------------------------|
| Number of compartments       | 1                         |
| Volume compartments (Liters) | 24000 Liters              |
| Tank material                | Inox                      |
| Pump                         | <b>✓</b>                  |
| Pump -brand and type         | Alma Adriane turbine pump |
| Counter                      | <b>V</b>                  |
| Insulated                    | ✓                         |
| Food                         | <b>~</b>                  |