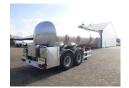

## Food tank inox 24 m3 + pump/counter

## **ADDITIONAL INFO**

Stainless steel (inox) chemical tank, Capacity 24000 litres, 1 Compartment, Hilge hydraulic pump, Alma digital counter, Hose reel, Printer, ABS, Air suspension, ROR axles, Drum brakes, Tyres 445-65R22.5, Shipment dimensions 860x250x360 cm.

## TANK

| Volume (Liters)              | 24000 Liters              |
|------------------------------|---------------------------|
| Number of compartments       | 1                         |
| Volume compartments (Liters) | 24000 Liters              |
| Tank material                | Inox                      |
| Pump                         | <b>✓</b>                  |
| Pump -brand and type         | Alma Adriane turbine pump |
| Counter                      | <b>V</b>                  |
| Insulated                    | ✓                         |
| Food                         | <b>~</b>                  |