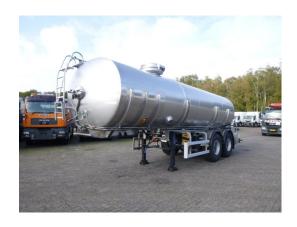

## Food tank inox 24 m3 + pump/counter

## **ADDITIONAL INFO**

Stainless steel (inox) chemical tank, Capacity 24000 litres, 1 Compartment, Hilge hydraulic pump, Alma digital counter, Hose reel, Printer, ABS, Air suspension, ROR axles, Drum brakes, Tyres 445-65R22.5, Shipment dimensions 860x250x360 cm.

## TANK

| Volume (Liters)              | 24000 Liters              |
|------------------------------|---------------------------|
| Number of compartments       | 1                         |
| Volume compartments (Liters) | 24000 Liters              |
| Tank material                | Inox                      |
| Pump                         | <b>✓</b>                  |
| Pump -brand and type         | Alma Adriane turbine pump |
| Counter                      | <b>V</b>                  |
| Insulated                    | ✓                         |
| Food                         | <b>~</b>                  |