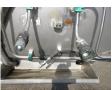

## TANK

| Volume (Liters)              | 24000 Liters              |
|------------------------------|---------------------------|
| Number of compartments       | 1                         |
| Volume compartments (Liters) | 24000 Liters              |
| Tank material                | Inox                      |
| Pump                         | <b>✓</b>                  |
| Pump -brand and type         | Alma Adriane turbine pump |
| Counter                      | <b>V</b>                  |
| Insulated                    | ✓                         |
| Food                         | <b>~</b>                  |