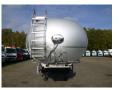

## Food tank inox 24 m3 + pump/counter

## **ADDITIONAL INFO**

Stainless steel (inox) chemical tank, Capacity 24000 litres, 1 Compartment, Hilge hydraulic pump, Alma digital counter, Hose reel, Printer, ABS, Air suspension, ROR axles, Drum brakes, Tyres 445-65R22.5, Shipment dimensions 860x250x360 cm.

## TANK

| Volume (Liters)              | 24000 Liters              |
|------------------------------|---------------------------|
| Number of compartments       | 1                         |
| Volume compartments (Liters) | 24000 Liters              |
| Tank material                | Inox                      |
| Pump                         | <b>✓</b>                  |
| Pump -brand and type         | Alma Adriane turbine pump |
| Counter                      | <b>V</b>                  |
| Insulated                    | ✓                         |
| Food                         | <b>~</b>                  |