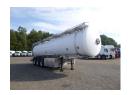

## Food tank inox 28.5 m3/4 comp + pump

#### **GENERAL**

| ID number               | 0049040                                   |
|-------------------------|-------------------------------------------|
| Brand                   | Magyar                                    |
| Туре                    | Food tank inox 28.5 m3 /<br>4 comp + pump |
| Chassis number          | VF9S34FD110049040                         |
| 1st Registration Date   | 21-09-2001                                |
| Country of registration | FR                                        |
| Dimensions              | 1150x250x380 cm                           |

### **ADDITIONAL INFO**

Food tank, Insulated stainless steel (inox) tank, Capacity 28500 litres, 4
Compartment, Electric Pump VEM- Type K21R 132 M4, Drum ETP2100 hydraulic pump, Internal cleaning (sprinklers), ABS, Air suspension, SMB Axles, Disc brakes, Alloy wheels, Shipment dimensions 1150x250x380 cm

## TANK

| Volume (Liters)                 | 28500 liters            |
|---------------------------------|-------------------------|
| Number of compartments          | 4                       |
| Volume compartments<br>(Liters) | 3500; 2500; 20000; 2500 |
| Tank material                   | Inox                    |
| Pump                            | ✓                       |
| Pump -brand and type            | DRUM - ETP2100          |
|                                 |                         |
| Insulated                       | <b>~</b>                |
| Insulated Heating               |                         |
|                                 | ✓ Steam heating         |