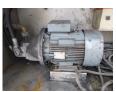

### **ADDITIONAL INFO**

Food tank, Insulated stainless steel (inox) tank, Capacity 28500 litres, 4
Compartment, Electric Pump VEM- Type K21R 132 M4, Drum ETP2100 hydraulic pump, Internal cleaning (sprinklers), ABS, Air suspension, SMB Axles, Disc brakes, Alloy wheels, Shipment dimensions 1150x250x380 cm