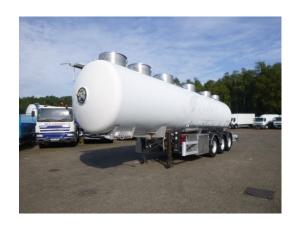

## Food tank inox 28.5 m3/4 comp + pump

#### **GENERAL**

| ID number               | 0049040                                   |
|-------------------------|-------------------------------------------|
| Brand                   | Magyar                                    |
| Туре                    | Food tank inox 28.5 m3 /<br>4 comp + pump |
| Chassis number          | VF9S34FD110049040                         |
| 1st Registration Date   | 21-09-2001                                |
| Country of registration | FR                                        |
| Dimensions              | 1150x250x380 cm                           |

### **ADDITIONAL INFO**

Food tank, Insulated stainless steel (inox) tank, Capacity 28500 litres, 4
Compartment, Electric Pump VEM- Type K21R 132 M4, Drum ETP2100 hydraulic pump, Internal cleaning (sprinklers), ABS, Air suspension, SMB Axles, Disc brakes, Alloy wheels, Shipment dimensions 1150x250x380 cm

## TANK

| Volume (Liters)                 | 28500 liters            |
|---------------------------------|-------------------------|
| Number of compartments          | 4                       |
| Volume compartments<br>(Liters) | 3500; 2500; 20000; 2500 |
| Tank material                   | Inox                    |
| Pump                            | ✓                       |
| Pump -brand and type            | DRUM - ETP2100          |
|                                 |                         |
| Insulated                       | <b>~</b>                |
| Insulated Heating               |                         |
|                                 | ✓ Steam heating         |