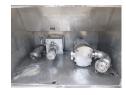

### **ADDITIONAL INFO**

Food tank, Insulated stainless steel (inox) tank, Capacity 28500 litres, 4
Compartment, Electric Pump VEM- Type K21R 132 M4, Drum ETP2100 hydraulic pump, Internal cleaning (sprinklers), ABS, Air suspension, SMB Axles, Disc brakes, Alloy wheels, Shipment dimensions 1150x250x380 cm

## TANK

| Volume (Liters)                 | 28500 liters            |
|---------------------------------|-------------------------|
| Number of compartments          | 4                       |
| Volume compartments<br>(Liters) | 3500; 2500; 20000; 2500 |
| Tank material                   | Inox                    |
| Pump                            | ✓                       |
| Pump -brand and type            | DRUM - ETP2100          |
|                                 |                         |
| Insulated                       | <b>~</b>                |
| Insulated Heating               |                         |
|                                 | ✓ Steam heating         |