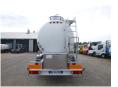

## Food tank inox 28.5 m3/4 comp + pump

#### **GENERAL**

| ID number               | 0049040                                   |
|-------------------------|-------------------------------------------|
| Brand                   | Magyar                                    |
| Туре                    | Food tank inox 28.5 m3 /<br>4 comp + pump |
| Chassis number          | VF9S34FD110049040                         |
| 1st Registration Date   | 21-09-2001                                |
| Country of registration | FR                                        |
| Dimensions              | 1150x250x380 cm                           |

### **ADDITIONAL INFO**

Food tank, Insulated stainless steel (inox) tank, Capacity 28500 litres, 4
Compartment, Electric Pump VEM- Type K21R 132 M4, Drum ETP2100 hydraulic pump, Internal cleaning (sprinklers), ABS, Air suspension, SMB Axles, Disc brakes, Alloy wheels, Shipment dimensions 1150x250x380 cm