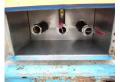

#### **ADDITIONAL INFO**

Food tank, Insulated stainless steel (inox), Capacity 26000 litres, 1 Compartment, Discharge pressure pipe, SAF axles, Air suspension, Drum brakes, Lift axle (1st), Aluminium rims, Shipment dimensions 980x250x350 cm.