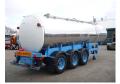

## Food tank inox 26 m3/1 comp

#### SUPERSTRUCTURE

| Make superstructure          | Melton |
|------------------------------|--------|
| TANK<br>Volume (Liters)      | 26000  |
| Number of compartments       | 1      |
| Volume compartments (Liters) | 26000  |
| T 1 1 1 1                    |        |
| Tank material                | Inox   |
| Insulated                    | ✓      |

#### **ADDITIONAL INFO**

Food tank, Insulated stainless steel (inox), Capacity 26000 litres, 1 Compartment, Discharge pressure pipe, SAF axles, Air suspension, Drum brakes, Lift axle (1st), Aluminium rims, Shipment dimensions 980x250x350 cm.