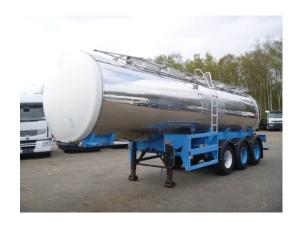

## Food tank inox 26 m3/1 comp

#### SUPERSTRUCTURE

| Make superstructure          | Melton |
|------------------------------|--------|
| TANK<br>Volume (Liters)      | 26000  |
| Number of compartments       | 1      |
| Volume compartments (Liters) | 26000  |
| T 1 1 1 1                    |        |
| Tank material                | Inox   |
| Insulated                    | ✓      |

#### **ADDITIONAL INFO**

Food tank, Insulated stainless steel (inox), Capacity 26000 litres, 1 Compartment, Discharge pressure pipe, SAF axles, Air suspension, Drum brakes, Lift axle (1st), Aluminium rims, Shipment dimensions 980x250x350 cm.