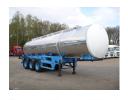

## Food tank inox 26 m3/1 comp

#### SUPERSTRUCTURE

| Make superstructure          | Melton |
|------------------------------|--------|
| TANK<br>Volume (Liters)      | 26000  |
| Number of compartments       | 1      |
| Volume compartments (Liters) | 26000  |
| T 1 1 1 1                    |        |
| Tank material                | Inox   |
| Insulated                    | ✓      |

#### **ADDITIONAL INFO**

Food tank, Insulated stainless steel (inox), Capacity 26000 litres, 1 Compartment, Discharge pressure pipe, SAF axles, Air suspension, Drum brakes, Lift axle (1st), Aluminium rims, Shipment dimensions 980x250x350 cm.