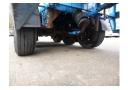

### **AXLES**

| Number of axles   | 3              |
|-------------------|----------------|
| Brand axles       | Saf            |
| Drum brake        | <b>*</b>       |
| Suspension axle 1 | Air suspension |
| Suspension axle 2 | Air suspension |
| Suspension axle 3 | Air suspension |
| Lift axle Axle 1  | <b>*</b>       |