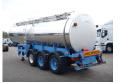

## Food tank inox 26 m3/1 comp

#### SUPERSTRUCTURE

| Make superstructure          | Melton |
|------------------------------|--------|
| TANK<br>Volume (Liters)      | 26000  |
| Number of compartments       | 1      |
| Volume compartments (Liters) | 26000  |
| T 1 1 1 1                    |        |
| Tank material                | Inox   |
| Insulated                    | ✓      |

#### **ADDITIONAL INFO**

Food tank, Insulated stainless steel (inox), Capacity 26000 litres, 1 Compartment, Discharge pressure pipe, SAF axles, Air suspension, Drum brakes, Lift axle (1st), Aluminium rims, Shipment dimensions 980x250x350 cm.