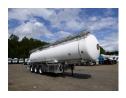

## Food tank inox 28.5 m3/4 comp + pump

### **ADDITIONAL INFO**

Food tank, Insulated stainless steel (inox) tank, Capacity 28500 litres, 4
Compartment, Electric Pump VEM- Type K21R 132 M4, Drum ETP2100 hydraulic pump, Internal cleaning (sprinklers), ABS, Air suspension, SMB Axles, Disc brakes, Alloy wheels, Shipment dimensions 1150x250x380 cm

## TANK

| Volume (Liters)                 | 28500 liters            |
|---------------------------------|-------------------------|
| Number of compartments          | 4                       |
| Volume compartments<br>(Liters) | 3500; 2500; 20000; 2500 |
| Tank material                   | Inox                    |
| Pump                            | ✓                       |
| Pump -brand and type            | DRUM - ETP2100          |
|                                 |                         |
| Insulated                       | <b>~</b>                |
| Insulated Heating               |                         |
|                                 | ✓ Steam heating         |