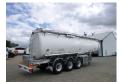

## Food tank inox 28.5 m3/4 comp + pump

### **ADDITIONAL INFO**

Food tank, Insulated stainless steel (inox) tank, Capacity 28500 litres, 4
Compartment, Electric Pump VEM- Type K21R 132 M4, Drum ETP2100 hydraulic pump, Internal cleaning (sprinklers), ABS, Air suspension, SMB Axles, Disc brakes, Alloy wheels, Shipment dimensions 1150x250x380 cm

## TANK

| Volume (Liters)                 | 28500 liters            |
|---------------------------------|-------------------------|
| Number of compartments          | 4                       |
| Volume compartments<br>(Liters) | 3500; 2500; 20000; 2500 |
| Tank material                   | Inox                    |
| Pump                            | ✓                       |
| Pump -brand and type            | DRUM - ETP2100          |
|                                 |                         |
| Insulated                       | <b>~</b>                |
| Insulated Heating               |                         |
|                                 | ✓ Steam heating         |