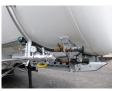

### **ADDITIONAL INFO**

Food tank, Insulated stainless steel (inox) tank, Capacity 28500 litres, 4
Compartment, Electric Pump VEM- Type K21R 132 M4, Drum ETP2100 hydraulic pump, Internal cleaning (sprinklers), ABS, Air suspension, SMB Axles, Disc brakes, Alloy wheels, Shipment dimensions 1150x250x380 cm

## TANK

| Volume (Liters)                 | 28500 liters            |
|---------------------------------|-------------------------|
| Number of compartments          | 4                       |
| Volume compartments<br>(Liters) | 3500; 2500; 20000; 2500 |
| Tank material                   | Inox                    |
| Pump                            | ✓                       |
| Pump -brand and type            | DRUM - ETP2100          |
|                                 |                         |
| Insulated                       | <b>~</b>                |
| Insulated Heating               |                         |
|                                 | ✓ Steam heating         |