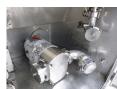

### **ADDITIONAL INFO**

Food tank, Insulated stainless steel (inox) tank, Capacity 28500 litres, 4
Compartment, Electric Pump VEM- Type K21R 132 M4, Drum ETP2100 hydraulic pump, Internal cleaning (sprinklers), ABS, Air suspension, SMB Axles, Disc brakes, Alloy wheels, Shipment dimensions 1150x250x380 cm

## TANK

| Volume (Liters)                 | 28500 liters            |
|---------------------------------|-------------------------|
| Number of compartments          | 4                       |
| Volume compartments<br>(Liters) | 3500; 2500; 20000; 2500 |
| Tank material                   | Inox                    |
| Pump                            | ✓                       |
| Pump -brand and type            | DRUM - ETP2100          |
|                                 |                         |
| Insulated                       | <b>~</b>                |
| Insulated Heating               |                         |
|                                 | ✓ Steam heating         |