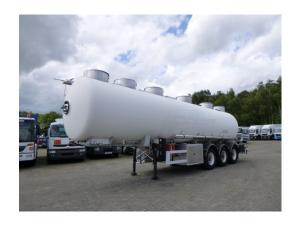

## Food tank inox 28.5 m3/4 comp + pump

### **ADDITIONAL INFO**

Food tank, Insulated stainless steel (inox) tank, Capacity 28500 litres, 4
Compartment, Electric Pump VEM- Type K21R 132 M4, Drum ETP2100 hydraulic pump, Internal cleaning (sprinklers), ABS, Air suspension, SMB Axles, Disc brakes, Alloy wheels, Shipment dimensions 1150x250x380 cm

## TANK

| Volume (Liters)                 | 28500 liters            |
|---------------------------------|-------------------------|
| Number of compartments          | 4                       |
| Volume compartments<br>(Liters) | 3500; 2500; 20000; 2500 |
| Tank material                   | Inox                    |
| Pump                            | ✓                       |
| Pump -brand and type            | DRUM - ETP2100          |
|                                 |                         |
| Insulated                       | <b>~</b>                |
| Insulated Heating               |                         |
|                                 | ✓ Steam heating         |