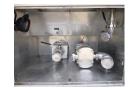

### **ADDITIONAL INFO**

Food tank, Insulated stainless steel (inox) tank, Capacity 28500 litres, 4
Compartment, Electric Pump VEM- Type K21R 132 M4, Drum ETP2100 hydraulic pump, Internal cleaning (sprinklers), ABS, Air suspension, SMB Axles, Disc brakes, Alloy wheels, Shipment dimensions 1150x250x380 cm

## TANK

| Volume (Liters)                 | 28500 liters            |
|---------------------------------|-------------------------|
| Number of compartments          | 4                       |
| Volume compartments<br>(Liters) | 3500; 2500; 20000; 2500 |
| Tank material                   | Inox                    |
| Pump                            | ✓                       |
| Pump -brand and type            | DRUM - ETP2100          |
|                                 |                         |
| Insulated                       | <b>~</b>                |
| Insulated Heating               |                         |
|                                 | ✓ Steam heating         |