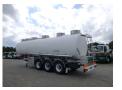

## Food tank inox 28.5 m3/4 comp + pump

### **ADDITIONAL INFO**

Food tank, Insulated stainless steel (inox) tank, Capacity 28500 litres, 4
Compartment, Electric Pump VEM- Type K21R 132 M4, Drum ETP2100 hydraulic pump, Internal cleaning (sprinklers), ABS, Air suspension, SMB Axles, Disc brakes, Alloy wheels, Shipment dimensions 1150x250x380 cm

## TANK

| Volume (Liters)                 | 28500 liters            |
|---------------------------------|-------------------------|
| Number of compartments          | 4                       |
| Volume compartments<br>(Liters) | 3500; 2500; 20000; 2500 |
| Tank material                   | Inox                    |
| Pump                            | ✓                       |
| Pump -brand and type            | DRUM - ETP2100          |
|                                 |                         |
| Insulated                       | <b>~</b>                |
| Insulated Heating               |                         |
|                                 | ✓ Steam heating         |