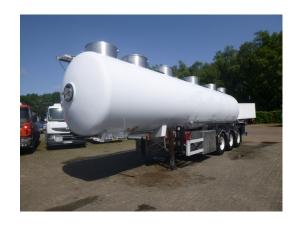

## Food tank inox 28.5 m3/4 comp + pump

### **ADDITIONAL INFO**

Food tank, Insulated stainless steel (inox) tank, Capacity 28500 litres, 4
Compartment, Electric Pump VEM- Type K21R 132 M4, Drum ETP2100 hydraulic pump, Internal cleaning (sprinklers), ABS, Air suspension, SMB Axles, Disc brakes, Alloy wheels, Shipment dimensions 1150x250x380 cm

## TANK

| Volume (Liters)                 | 28500 liters            |
|---------------------------------|-------------------------|
| Number of compartments          | 4                       |
| Volume compartments<br>(Liters) | 3500; 2500; 20000; 2500 |
| Tank material                   | Inox                    |
| Pump                            | ✓                       |
| Pump -brand and type            | DRUM - ETP2100          |
|                                 |                         |
| Insulated                       | <b>~</b>                |
| Insulated Heating               |                         |
|                                 | ✓ Steam heating         |