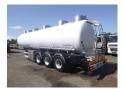

## Food tank inox 28.5 m3/4 comp + pump

### **ADDITIONAL INFO**

Food tank, Insulated stainless steel (inox) tank, Capacity 28500 litres, 4
Compartment, Electric Pump VEM- Type K21R 132 M4, Drum ETP2100 hydraulic pump, Internal cleaning (sprinklers), ABS, Air suspension, SMB Axles, Disc brakes, Alloy wheels, Shipment dimensions 1150x250x380 cm

## TANK

| Volume (Liters)                 | 28500 liters            |
|---------------------------------|-------------------------|
| Number of compartments          | 4                       |
| Volume compartments<br>(Liters) | 3500; 2500; 20000; 2500 |
| Tank material                   | Inox                    |
| Pump                            | ✓                       |
| Pump -brand and type            | DRUM - ETP2100          |
|                                 |                         |
| Insulated                       | <b>~</b>                |
| Insulated Heating               |                         |
|                                 | ✓ Steam heating         |