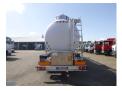

## Food tank inox 28.5 m3/4 comp + pump

### **ADDITIONAL INFO**

Food tank, Insulated stainless steel (inox) tank, Capacity 28500 litres, 4
Compartment, Electric Pump VEM- Type K21R 132 M4, Drum ETP2100 hydraulic pump, Internal cleaning (sprinklers), ABS, Air suspension, SMB Axles, Disc brakes, Alloy wheels, Shipment dimensions 1150x250x380 cm

## TANK

| Volume (Liters)                 | 28500 liters            |
|---------------------------------|-------------------------|
| Number of compartments          | 4                       |
| Volume compartments<br>(Liters) | 3500; 2500; 20000; 2500 |
| Tank material                   | Inox                    |
| Pump                            | ✓                       |
| Pump -brand and type            | DRUM - ETP2100          |
|                                 |                         |
| Insulated                       | <b>~</b>                |
| Insulated Heating               |                         |
|                                 | ✓ Steam heating         |