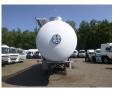

## Food tank inox 28.5 m3/4 comp + pump

### **ADDITIONAL INFO**

Food tank, Insulated stainless steel (inox) tank, Capacity 28500 litres, 4
Compartment, Electric Pump VEM- Type K21R 132 M4, Drum ETP2100 hydraulic pump, Internal cleaning (sprinklers), ABS, Air suspension, SMB Axles, Disc brakes, Alloy wheels, Shipment dimensions 1150x250x380 cm

## TANK

| Volume (Liters)                 | 28500 liters            |
|---------------------------------|-------------------------|
| Number of compartments          | 4                       |
| Volume compartments<br>(Liters) | 3500; 2500; 20000; 2500 |
| Tank material                   | Inox                    |
| Pump                            | ✓                       |
| Pump -brand and type            | DRUM - ETP2100          |
|                                 |                         |
| Insulated                       | <b>~</b>                |
| Insulated Heating               |                         |
|                                 | ✓ Steam heating         |