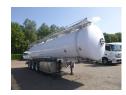

## Food tank inox 28.5 m3/4 comp + pump

### **ADDITIONAL INFO**

Food tank, Insulated stainless steel (inox) tank, Capacity 28500 litres, 4
Compartment, Electric Pump VEM- Type K21R 132 M4, Drum ETP2100 hydraulic pump, Internal cleaning (sprinklers), ABS, Air suspension, SMB Axles, Disc brakes, Alloy wheels, Shipment dimensions 1150x250x380 cm

## TANK

| Volume (Liters)                 | 28500 liters            |
|---------------------------------|-------------------------|
| Number of compartments          | 4                       |
| Volume compartments<br>(Liters) | 3500; 2500; 20000; 2500 |
| Tank material                   | Inox                    |
| Pump                            | ✓                       |
| Pump -brand and type            | DRUM - ETP2100          |
|                                 |                         |
| Insulated                       | <b>~</b>                |
| Insulated Heating               |                         |
|                                 | ✓ Steam heating         |