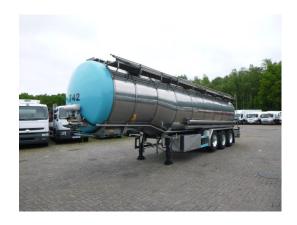

# Food tank inox 32.5 m3/3 comp + pump

### **ADDITIONAL INFO**

Food tank, Insulated stainless steel (inox), Capacity 32500 litres, 3 Compartments (12200; 8100; 12200), Ibex hydraulic discharge pump, Steam heating, Tank material code 1.4401/1.4404, Test pressure 4.0 bar, Max. working pressure 2.0 bar, ABS, Air suspension, Drum brakes, BPW Eco axles, Front axle lift, Alloy wheels, Shipment dimensions 1160x250x375 cm

# TANK

| Volume (Liters)              | 32500              |
|------------------------------|--------------------|
|                              | 3233               |
| Number of compartments       | 3                  |
| Volume compartments (Liters) | 12200; 8100; 12200 |
| Material code                | 1,4401 / 1.4404    |
| Tank material                | Inox               |
| Talik iliateriai             | IIIUX              |
| Pump                         | <b>~</b>           |
|                              |                    |
| Pump -brand and type         | Ibex               |
| Insulated                    | <b>V</b>           |
|                              |                    |
| Heating                      | <b>~</b>           |
| Heating type                 | Steam heating      |
|                              |                    |
| Test pressure                | 4.0 bar            |
| Maximum work pressure        | 2.0 bar            |
| Food                         | ✓                  |