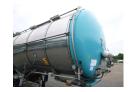

# Food tank inox 32.5 m3/3 comp + pump

#### **GENERAL**

| ID number               | 0023366                                |
|-------------------------|----------------------------------------|
| Brand                   | Burg                                   |
| Туре                    | Food tank inox 32.5 m3 / 3 comp + pump |
| Chassis number          | XLK301227S0023366                      |
| 1st Registration Date   | 14-11-1995                             |
| Country of registration | NL                                     |
| Dimensions              | 1160x250x375 cm                        |

### **ADDITIONAL INFO**

Food tank, Insulated stainless steel (inox), Capacity 32500 litres, 3 Compartments (12200; 8100; 12200), Ibex hydraulic discharge pump, Steam heating, Tank material code 1.4401/1.4404, Test pressure 4.0 bar, Max. working pressure 2.0 bar, ABS, Air suspension, Drum brakes, BPW Eco axles, Front axle lift, Alloy wheels, Shipment dimensions 1160x250x375 cm

# TANK

| Volume (Liters)              | 32500              |
|------------------------------|--------------------|
|                              | 3233               |
| Number of compartments       | 3                  |
| Volume compartments (Liters) | 12200; 8100; 12200 |
| Material code                | 1,4401 / 1.4404    |
| Tank material                | Inox               |
| Talik iliateriai             | IIIUX              |
| Pump                         | <b>~</b>           |
|                              |                    |
| Pump -brand and type         | Ibex               |
| Insulated                    | <b>V</b>           |
|                              |                    |
| Heating                      | <b>~</b>           |
| Heating type                 | Steam heating      |
|                              |                    |
| Test pressure                | 4.0 bar            |
| Maximum work pressure        | 2.0 bar            |
| Food                         | ✓                  |