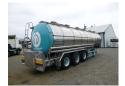

# Food tank inox 32.5 m3/3 comp + pump

### **ADDITIONAL INFO**

Food tank, Insulated stainless steel (inox), Capacity 32500 litres, 3 Compartments (12200; 8100; 12200), Ibex hydraulic discharge pump, Steam heating, Tank material code 1.4401/1.4404, Test pressure 4.0 bar, Max. working pressure 2.0 bar, ABS, Air suspension, Drum brakes, BPW Eco axles, Front axle lift, Alloy wheels, Shipment dimensions 1160x250x375 cm

# TANK

| Volume (Liters)              | 32500              |
|------------------------------|--------------------|
|                              | 3233               |
| Number of compartments       | 3                  |
| Volume compartments (Liters) | 12200; 8100; 12200 |
| Material code                | 1,4401 / 1.4404    |
| Tank material                | Inox               |
| Talik iliateriai             | IIIUX              |
| Pump                         | <b>~</b>           |
|                              |                    |
| Pump -brand and type         | Ibex               |
| Insulated                    | <b>V</b>           |
|                              |                    |
| Heating                      | <b>~</b>           |
| Heating type                 | Steam heating      |
|                              |                    |
| Test pressure                | 4.0 bar            |
| Maximum work pressure        | 2.0 bar            |
| Food                         | ✓                  |