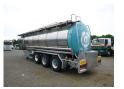

# Food tank inox 32.5 m3/3 comp + pump

### **ADDITIONAL INFO**

Food tank, Insulated stainless steel (inox), Capacity 32500 litres, 3 Compartments (12200; 8100; 12200), Ibex hydraulic discharge pump, Steam heating, Tank material code 1.4401/1.4404, Test pressure 4.0 bar, Max. working pressure 2.0 bar, ABS, Air suspension, Drum brakes, BPW Eco axles, Front axle lift, Alloy wheels, Shipment dimensions 1160x250x375 cm

# TANK

| Volume (Liters)              | 32500              |
|------------------------------|--------------------|
|                              | 3233               |
| Number of compartments       | 3                  |
| Volume compartments (Liters) | 12200; 8100; 12200 |
| Material code                | 1,4401 / 1.4404    |
| Tank material                | Inox               |
| Talik iliateriai             | IIIUX              |
| Pump                         | <b>~</b>           |
|                              |                    |
| Pump -brand and type         | Ibex               |
| Insulated                    | <b>V</b>           |
|                              |                    |
| Heating                      | <b>~</b>           |
| Heating type                 | Steam heating      |
|                              |                    |
| Test pressure                | 4.0 bar            |
| Maximum work pressure        | 2.0 bar            |
| Food                         | ✓                  |