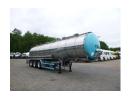

# Food tank inox 32.5 m3/3 comp + pump

### **ADDITIONAL INFO**

Food tank, Insulated stainless steel (inox), Capacity 32500 litres, 3 Compartments (12200; 8100; 12200), Ibex hydraulic discharge pump, Steam heating, Tank material code 1.4401/1.4404, Test pressure 4.0 bar, Max. working pressure 2.0 bar, ABS, Air suspension, Drum brakes, BPW Eco axles, Front axle lift, Alloy wheels, Shipment dimensions 1160x250x375 cm

# TANK

| Volume (Liters)              | 32500              |
|------------------------------|--------------------|
|                              | 3233               |
| Number of compartments       | 3                  |
| Volume compartments (Liters) | 12200; 8100; 12200 |
| Material code                | 1,4401 / 1.4404    |
| Tank material                | Inox               |
| Talik iliateriai             | IIIUX              |
| Pump                         | <b>~</b>           |
|                              |                    |
| Pump -brand and type         | Ibex               |
| Insulated                    | <b>V</b>           |
|                              |                    |
| Heating                      | <b>~</b>           |
| Heating type                 | Steam heating      |
|                              |                    |
| Test pressure                | 4.0 bar            |
| Maximum work pressure        | 2.0 bar            |
| Food                         | ✓                  |