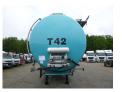

# Food tank inox 32.5 m3/3 comp + pump

#### **GENERAL**

| ID number               | 0023366                                |
|-------------------------|----------------------------------------|
| Brand                   | Burg                                   |
| Туре                    | Food tank inox 32.5 m3 / 3 comp + pump |
| Chassis number          | XLK301227S0023366                      |
| 1st Registration Date   | 14-11-1995                             |
| Country of registration | NL                                     |
| Dimensions              | 1160x250x375 cm                        |

### **ADDITIONAL INFO**

Food tank, Insulated stainless steel (inox), Capacity 32500 litres, 3 Compartments (12200; 8100; 12200), Ibex hydraulic discharge pump, Steam heating, Tank material code 1.4401/1.4404, Test pressure 4.0 bar, Max. working pressure 2.0 bar, ABS, Air suspension, Drum brakes, BPW Eco axles, Front axle lift, Alloy wheels, Shipment dimensions 1160x250x375 cm

# TANK

| Volume (Liters)              | 32500              |
|------------------------------|--------------------|
|                              | 3233               |
| Number of compartments       | 3                  |
| Volume compartments (Liters) | 12200; 8100; 12200 |
| Material code                | 1,4401 / 1.4404    |
| Tank material                | Inox               |
| Talik iliateriai             | IIIUX              |
| Pump                         | <b>~</b>           |
|                              |                    |
| Pump -brand and type         | Ibex               |
| Insulated                    | <b>V</b>           |
|                              |                    |
| Heating                      | <b>~</b>           |
| Heating type                 | Steam heating      |
|                              |                    |
| Test pressure                | 4.0 bar            |
| Maximum work pressure        | 2.0 bar            |
| Food                         | ✓                  |