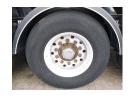

#### **TYRES**

| Tyre size axle 1 | 385/65R22.5 |
|------------------|-------------|
| Tyre size axle 2 | 385/65R22.5 |
| Tyre size axle 3 | 385/65R22.5 |

#### **CHASSIS**

| Empty weight     | 5400 kg  |
|------------------|----------|
| Gross weight     | 38000 kg |
| Chassis height   | 100 cm   |
| Kingpin diameter | 2 inches |
| Kingpin height   | 120 cm   |
| Aluminium rims   | ✓        |