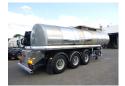

## Food tank inox 23.5 m3/1 comp + pump

## **ADDITIONAL INFO**

Food tank, Insulated stainless steel (inox), Capacity 23500 litres, 1 Compartment, Johnson RTP30/0128/12 hydraulic pump (max. pressure 12 bar), ABS, Air suspension, ROR axles, Disc brakes, Axle lift (1st), Alloy wheels, Shipment dimensions 1080x250x350 cm

# **AXLES**

| Number of axles   | 3              |
|-------------------|----------------|
| Brand axles       | Ror            |
| Disc brake        | ✓              |
| Suspension axle 1 | Air suspension |
| Suspension axle 2 | Air suspension |
| Suspension axle 3 | Air suspension |
| Lift axle Axle 1  | <b>✓</b>       |