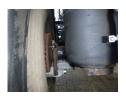

## **TANK**

| Volume (Liters)           | 23500                 |
|---------------------------|-----------------------|
| Number of compartments    | 1                     |
| Volume compartments       | 23500                 |
| (Liters) Tank material    | Inox                  |
| Talik Illaterial          | IIIOX                 |
|                           |                       |
| Pump                      | ✓                     |
| Pump Pump -brand and type | Johnson RTP30/0128/12 |
| ·                         | Johnson RTP30/0128/12 |