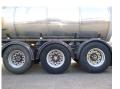

# **AXLES**

| Number of axles   | 3              |
|-------------------|----------------|
| Brand axles       | Ror            |
| Disc brake        | ✓              |
| Suspension axle 1 | Air suspension |
| Suspension axle 2 | Air suspension |
| Suspension axle 3 | Air suspension |
| Lift axle Axle 1  | <b>✓</b>       |

#### **TYRES**

| Tyre size axle 1 | 385/65R22.5 |
|------------------|-------------|
| Tyre size axle 2 | 385/65R22.5 |
| Tyre size axle 3 | 385/65R22.5 |