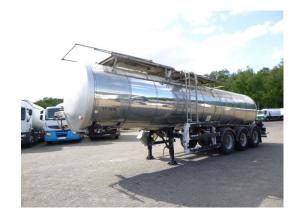

## Food tank inox 23.5 m3/1 comp + pump

## **ADDITIONAL INFO**

Food tank, Insulated stainless steel (inox), Capacity 23500 litres, 1 Compartment, Johnson RTP30/0128/12 hydraulic pump (max. pressure 12 bar), ABS, Air suspension, ROR axles, Disc brakes, Axle lift (1st), Alloy wheels, Shipment dimensions 1080x250x350 cm

## **TANK**

| Volume (Liters)           | 23500                 |
|---------------------------|-----------------------|
| Number of compartments    | 1                     |
| Volume compartments       | 23500                 |
| (Liters) Tank material    | Inox                  |
| Talik Illaterial          | IIIOX                 |
|                           |                       |
| Pump                      | ✓                     |
| Pump Pump -brand and type | Johnson RTP30/0128/12 |
| ·                         | Johnson RTP30/0128/12 |