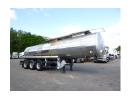

## Food tank inox 23.5 m3/1 comp + pump

## **ADDITIONAL INFO**

Food tank, Insulated stainless steel (inox), Capacity 23500 litres, 1 Compartment, Johnson RTP30/0128/12 hydraulic pump (max. pressure 12 bar), ABS, Air suspension, ROR axles, Disc brakes, Axle lift (1st), Alloy wheels, Shipment dimensions 1080x250x350 cm

## **TANK**

| Volume (Liters)           | 23500                 |
|---------------------------|-----------------------|
| Number of compartments    | 1                     |
| Volume compartments       | 23500                 |
| (Liters) Tank material    | Inox                  |
| Talik Illaterial          | IIIOX                 |
|                           |                       |
| Pump                      | ✓                     |
| Pump Pump -brand and type | Johnson RTP30/0128/12 |
| ·                         | Johnson RTP30/0128/12 |