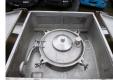

# TANK

| Volume (Liters)                 | 30000 |
|---------------------------------|-------|
| Number of compartments          | 1     |
| Volume compartments<br>(Liters) | 30000 |
| Tank material                   | Inox  |
| Insulated                       | ×     |
| Food                            | ×     |