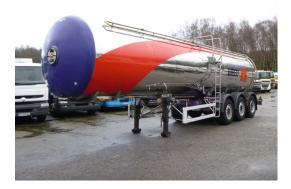

# Magyar Food tank inox 30 m3/1 comp

## **ADDITIONAL INFO**

Food tank, Insulated stainless steel (inox), Capacity 30000 litres, 1 Compartments, ABS, Air suspension, Mercedes axles, Disc brakes, Alloy wheels, Shipment dimensions 1150x250x365 cm

# TANK

| Volume (Liters)                 | 30000 |
|---------------------------------|-------|
| Number of compartments          | 1     |
| Volume compartments<br>(Liters) | 30000 |
| Tank material                   | Inox  |
| Insulated                       | ×     |
| Food                            | ×     |