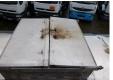

# TANK

| Volume (Liters)                 | 30000 |
|---------------------------------|-------|
| Number of compartments          | 1     |
| Volume compartments<br>(Liters) | 30000 |
| Tank material                   | Inox  |
| Insulated                       | ×     |
| Food                            | ×     |