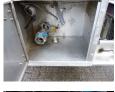

# TANK

| Volume (Liters)                 | 30000 |
|---------------------------------|-------|
| Number of compartments          | 1     |
| Volume compartments<br>(Liters) | 30000 |
| Tank material                   | Inox  |
| Insulated                       | ×     |
| Food                            | ×     |