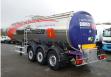

# Magyar Food tank inox 30 m3/1 comp

## **ADDITIONAL INFO**

Food tank, Insulated stainless steel (inox), Capacity 30000 litres, 1 Compartments, ABS, Air suspension, Mercedes axles, Disc brakes, Alloy wheels, Shipment dimensions 1150x250x365 cm

# TANK

| Volume (Liters)                 | 30000 |
|---------------------------------|-------|
| Number of compartments          | 1     |
| Volume compartments<br>(Liters) | 30000 |
| Tank material                   | Inox  |
| Insulated                       | ×     |
| Food                            | ×     |