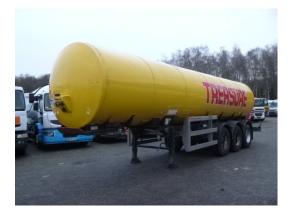

# Clayton Food (beer) tank inox 30 m3 / 1 comp

## **ADDITIONAL INFO**

Food (beer) tank, Insulated stainless steel (inox), Capacity approx 30000 litres, 1 Compartment, Manhole at rear, Internal cleaning system (4 sprinklers), Max. working pressure 2.07 bar, Test pressure 3.10 bar, Max. product temperature 50 deg. C, ABS, Air suspension, ROR axles, Drum brakes, Shipment dimensions 1110x250x350 cm

# TANK

| Volume (Liters)                 | 30000    |
|---------------------------------|----------|
| Number of compartments          | 1        |
| Volume compartments<br>(Liters) | 30000    |
| Tank material                   | Inox     |
| Insulated                       | ×        |
| Test pressure                   | 3.10 bar |
| Maximum work pressure           | 2.07 bar |
| Food                            | ×        |