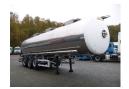

## Food tank inox 31 m3/3 comp

### **ADDITIONAL INFO**

Food tank, Insulated stainless steel (inox), Capacity 31126 litres, 3 Compartments (14072; 5037; 12017), Internal cleaning system (sprinklers), ABS, Air suspension, SAF axles, Disc brakes, Lift axle (1st), Max. trailer weight 39000 kg, Dutch registration, Shipment dimensions 1100x250x360 cm

## TANK

| Volume (Liters)              | 31126              |
|------------------------------|--------------------|
| Number of compartments       | 3                  |
|                              |                    |
| Volume compartments (Liters) | 14072; 5037; 12017 |
| Tank material                | Inox               |
|                              | •                  |
| Insulated                    | <b>~</b>           |
| Food                         | ✓                  |