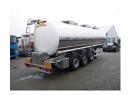

## Food tank inox 31 m3/3 comp

### **ADDITIONAL INFO**

Food tank, Insulated stainless steel (inox), Capacity 31126 litres, 3 Compartments (14072; 5037; 12017), Internal cleaning system (sprinklers), ABS, Air suspension, SAF axles, Disc brakes, Lift axle (1st), Max. trailer weight 39000 kg, Dutch registration, Shipment dimensions 1100x250x360 cm

## TANK

| Volume (Liters)              | 31126              |
|------------------------------|--------------------|
| Number of compartments       | 3                  |
|                              |                    |
| Volume compartments (Liters) | 14072; 5037; 12017 |
| Tank material                | Inox               |
|                              | •                  |
| Insulated                    | <b>~</b>           |
| Food                         | ✓                  |