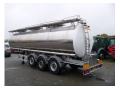

## Food tank inox 31 m3/3 comp

### **ADDITIONAL INFO**

Food tank, Insulated stainless steel (inox), Capacity 31126 litres, 3 Compartments (14072; 5037; 12017), Internal cleaning system (sprinklers), ABS, Air suspension, SAF axles, Disc brakes, Lift axle (1st), Max. trailer weight 39000 kg, Dutch registration, Shipment dimensions 1100x250x360 cm

## TANK

| Volume (Liters)              | 31126              |
|------------------------------|--------------------|
| Number of compartments       | 3                  |
|                              |                    |
| Volume compartments (Liters) | 14072; 5037; 12017 |
| Tank material                | Inox               |
|                              | •                  |
| Insulated                    | <b>~</b>           |
| Food                         | ✓                  |