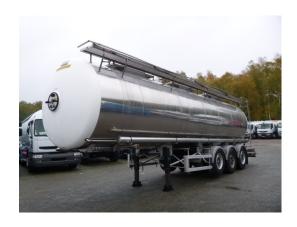

## Food tank inox 31 m3/3 comp

### **ADDITIONAL INFO**

Food tank, Insulated stainless steel (inox), Capacity 31126 litres, 3 Compartments (14072; 5037; 12017), Internal cleaning system (sprinklers), ABS, Air suspension, SAF axles, Disc brakes, Lift axle (1st), Max. trailer weight 39000 kg, Dutch registration, Shipment dimensions 1100x250x360 cm

## TANK

| Volume (Liters)              | 31126              |
|------------------------------|--------------------|
| Number of compartments       | 3                  |
|                              |                    |
| Volume compartments (Liters) | 14072; 5037; 12017 |
| Tank material                | Inox               |
|                              | •                  |
| Insulated                    | <b>~</b>           |
| Food                         | ✓                  |