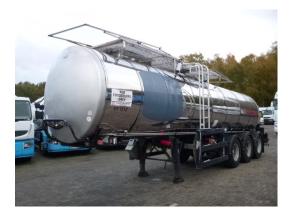

# Food tank inox 23.5 m3/1 comp + pump

#### **GENERAL**

| ID number               | O109085                                |
|-------------------------|----------------------------------------|
| Brand                   | Clayton                                |
| Туре                    | Food tank inox 23.5 m3 / 1 comp + pump |
| Chassis number          | SA93ALL44YC109085                      |
| 1st Registration Date   | 01-04-2001                             |
| Country of registration | UK                                     |
| Dimensions              | 1080x250x360 cm                        |

### **ADDITIONAL INFO**

Food tank, Insulated stainless steel (inox), Capacity 23500 litres, 1 Compartment, Hydraulic discharge pump, ABS, Air suspension, ROR axles, Disc brakes, Lift axle (1st), Alloy wheels, Shipment dimensions 1080x250x360 cm

| TANK<br>Volume (Liters)      | 23500    |
|------------------------------|----------|
| Number of compartments       | 1        |
| Volume compartments (Liters) | 23500    |
| Tank material                | Inox     |
| Pump                         | ✓        |
| Food                         | <b>~</b> |