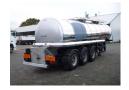

# Food tank inox 23.5 m3/1 comp + pump

#### **GENERAL**

| ID number               | O109085                                |
|-------------------------|----------------------------------------|
| Brand                   | Clayton                                |
| Туре                    | Food tank inox 23.5 m3 / 1 comp + pump |
| Chassis number          | SA93ALL44YC109085                      |
| 1st Registration Date   | 01-04-2001                             |
| Country of registration | UK                                     |
| Dimensions              | 1080x250x360 cm                        |

### **ADDITIONAL INFO**

Food tank, Insulated stainless steel (inox), Capacity 23500 litres, 1 Compartment, Hydraulic discharge pump, ABS, Air suspension, ROR axles, Disc brakes, Lift axle (1st), Alloy wheels, Shipment dimensions 1080x250x360 cm

# **AXLES**

| Number of axles   | 3              |
|-------------------|----------------|
| Brand axles       | Ror            |
| Disc brake        | ✓              |
| Suspension axle 1 | Air suspension |
| Suspension axle 2 | Air suspension |
| Suspension axle 3 | Air suspension |
| Lift axle Axle 1  | <b>~</b>       |