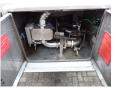

### **ADDITIONAL INFO**

Food tank, Insulated stainless steel (inox), Capacity 23500 litres, 1 Compartment, Hydraulic discharge pump, ABS, Air suspension, ROR axles, Disc brakes, Lift axle (1st), Alloy wheels, Shipment dimensions 1080x250x360 cm

| TANK<br>Volume (Liters)      | 23500    |
|------------------------------|----------|
| Number of compartments       | 1        |
| Volume compartments (Liters) | 23500    |
| Tank material                | Inox     |
| Pump                         | ✓        |
| Food                         | <b>~</b> |