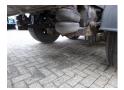

# **AXLES**

| Number of axles   | 3              |
|-------------------|----------------|
| Brand axles       | Ror            |
| Disc brake        | ✓              |
| Suspension axle 1 | Air suspension |
| Suspension axle 2 | Air suspension |
| Suspension axle 3 | Air suspension |
| Lift axle Axle 1  | <b>~</b>       |