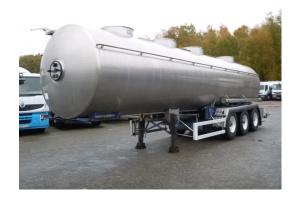

## Food tank inox 29 m3/4 comp

#### **ADDITIONAL INFO**

Food tank, Insulated stainless steel (inox), Capacity 29000 litres, 4 Compartments (9000; 3000; 7000; 10000), All compartments discharge at rear, ABS, Air suspension, BPW Eco Plus axles, Drum brakes, Lift axle (1st), Alloy wheels, Steel chassis, Shipment dimensions 1110x250x360 cm

| TANK<br>Volume (Liters)      | 29000                   |
|------------------------------|-------------------------|
| Number of compartments       | 4                       |
| Volume compartments (Liters) | 9000; 3000; 7000; 10000 |
| Tank material                | Inox                    |
| Insulated                    | <b>*</b>                |
| Food                         | <b>*</b>                |