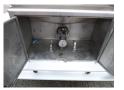

#### **ADDITIONAL INFO**

Food tank, Insulated stainless steel (inox), Capacity 29000 litres, 4 Compartments (9000; 3000; 7000; 10000), All compartments discharge at rear, ABS, Air suspension, BPW Eco Plus axles, Drum brakes, Lift axle (1st), Alloy wheels, Steel chassis, Shipment dimensions 1110x250x360 cm

| TANK<br>Volume (Liters)      | 29000                   |
|------------------------------|-------------------------|
| Number of compartments       | 4                       |
| Volume compartments (Liters) | 9000; 3000; 7000; 10000 |
| Tank material                | Inox                    |
| Insulated                    | <b>*</b>                |
| Food                         | <b>*</b>                |