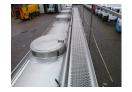

#### **ADDITIONAL INFO**

Food tank, Insulated stainless steel (inox), Capacity 29000 litres, 4 Compartments (9000; 3000; 7000; 10000), All compartments discharge at rear, ABS, Air suspension, BPW Eco Plus axles, Drum brakes, Lift axle (1st), Alloy wheels, Steel chassis, Shipment dimensions 1110x250x360 cm

| TANK<br>Volume (Liters)      | 29000                   |
|------------------------------|-------------------------|
| Number of compartments       | 4                       |
| Volume compartments (Liters) | 9000; 3000; 7000; 10000 |
| Tank material                | Inox                    |
| Insulated                    | <b>*</b>                |
| Food                         | <b>*</b>                |