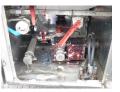

#### **POWERTRAIN**

ABS

#### **TANK**

| Volume (Liters)              | 30000    |
|------------------------------|----------|
| Number of compartments       | 1        |
| Volume compartments (Liters) | 30000    |
| Tank material                | Inox     |
| Pump                         | <b>*</b> |
| Pump -brand and type         | Unibloc  |
| Insulated                    | <b>✓</b> |
| Food                         |          |