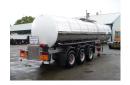

### **AXLES**

| Number of axles   | 3              |
|-------------------|----------------|
| Brand axles       | Ror            |
| Drum brake        | ✓              |
| Suspension axle 1 | Air suspension |
| Suspension axle 2 | Air suspension |
| Suspension axle 3 | Air suspension |
| Lift axle Axle 1  | ✓              |

#### **TANK**

| Volume (Liters)              | 30000    |
|------------------------------|----------|
| Number of compartments       | 1        |
| Volume compartments (Liters) | 30000    |
| Tank material                | Inox     |
| Pump                         | <b>*</b> |
| Pump -brand and type         | Unibloc  |
| Insulated                    | <b>✓</b> |
| Food                         |          |

### **ADDITIONAL INFO**

Food tank, Insulated stainless steel (inox), 1 Compartment, Unibloc hydraulic pump, ABS, Air suspension, ROR axles, Lift axle, Drum brakes, Alloy wheels, Shipment dimensions 1100x250x375 cm.