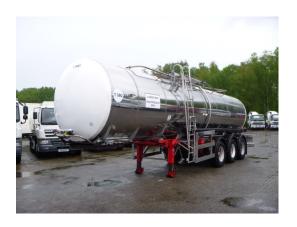

## Food tank inox 30 m3/1 comp + pump

#### **TANK**

| Volume (Liters)              | 30000    |
|------------------------------|----------|
| Number of compartments       | 1        |
| Volume compartments (Liters) | 30000    |
| Tank material                | Inox     |
| Pump                         | <b>*</b> |
| Pump -brand and type         | Unibloc  |
| Insulated                    | <b>✓</b> |
| Food                         |          |

### **ADDITIONAL INFO**

Food tank, Insulated stainless steel (inox), 1 Compartment, Unibloc hydraulic pump, ABS, Air suspension, ROR axles, Lift axle, Drum brakes, Alloy wheels, Shipment dimensions 1100x250x375 cm.