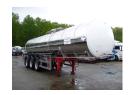

## Food tank inox 30 m3/1 comp + pump

#### **TANK**

| Volume (Liters)              | 30000    |
|------------------------------|----------|
| Number of compartments       | 1        |
| Volume compartments (Liters) | 30000    |
| Tank material                | Inox     |
| Pump                         | <b>*</b> |
| Pump -brand and type         | Unibloc  |
| Insulated                    | <b>✓</b> |
| Food                         |          |

### **ADDITIONAL INFO**

Food tank, Insulated stainless steel (inox), 1 Compartment, Unibloc hydraulic pump, ABS, Air suspension, ROR axles, Lift axle, Drum brakes, Alloy wheels, Shipment dimensions 1100x250x375 cm.