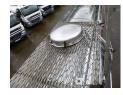

#### **TANK**

| Volume (Liters)              | 30000    |
|------------------------------|----------|
| Number of compartments       | 1        |
| Volume compartments (Liters) | 30000    |
| Tank material                | Inox     |
| Pump                         | <b>*</b> |
| Pump -brand and type         | Unibloc  |
| Insulated                    | <b>✓</b> |
| Food                         |          |