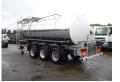

### **AXLES**

| Number of axles   | 3              |
|-------------------|----------------|
| Brand axles       | Ror            |
| Drum brake        | ✓              |
| Suspension axle 1 | Air suspension |
| Suspension axle 2 | Air suspension |
| Suspension axle 3 | Air suspension |
| Lift axle Axle 1  | ✓              |

### **ADDITIONAL INFO**

Food tank, Insulated stainless steel (inox), 1 Compartment, Unibloc hydraulic pump, ABS, Air suspension, ROR axles, Lift axle, Drum brakes, Alloy wheels, Shipment dimensions 1100x250x375 cm.