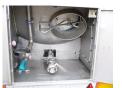

#### **SUPERSTRUCTURE**

Make superstructure Clayton

#### **TANK**

| Volume (Liters)              | 30000    |
|------------------------------|----------|
| Number of compartments       | 1        |
| Volume compartments (Liters) | 30000    |
| Tank material                | Inox     |
| Insulated                    | <b>V</b> |
| Food                         | ✓        |