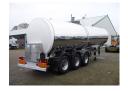

# Food tank inox 30 m3/1 comp

# **GENERAL**

| ID number               | O384904                       |
|-------------------------|-------------------------------|
| Brand                   | Clayton                       |
| Туре                    | Food tank inox 30 m3 / 1 comp |
| Chassis number          | CC384904                      |
| 1st Registration Date   | 01-12-2004                    |
| Country of registration | UK                            |
| Dimensions              | 1070x250x365                  |

#### **AXLES**

| Number of axles   | 3              |
|-------------------|----------------|
| Brand axles       | Mercedes       |
| Disc brake        | <b>✓</b>       |
| Suspension axle 1 | Air suspension |
| Suspension axle 2 | Air suspension |
| Suspension axle 3 | Air suspension |
| Lift axle Axle 1  | <b>~</b>       |

# **ADDITIONAL INFO**

Food tank, Insulated stainless steel (inox), Capacity 30000 litres, 1 Compartment, ABS, Air suspension, Mercedes axles, Lift axle, Disc brakes, Aluminium rims (5 x), Shipment dimensions 1070x250x365 cm.