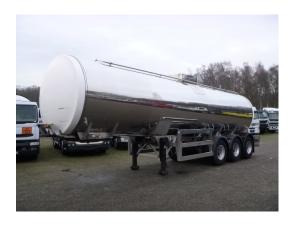

# Food tank inox 30 m3/1 comp

# **GENERAL**

| ID number               | O384904                       |
|-------------------------|-------------------------------|
| Brand                   | Clayton                       |
| Туре                    | Food tank inox 30 m3 / 1 comp |
| Chassis number          | CC384904                      |
| 1st Registration Date   | 01-12-2004                    |
| Country of registration | UK                            |
| Dimensions              | 1070x250x365                  |

#### **TANK**

| Volume (Liters)              | 30000    |
|------------------------------|----------|
| Number of compartments       | 1        |
| Volume compartments (Liters) | 30000    |
| Tank material                | Inox     |
| Insulated                    | <b>V</b> |
| Food                         | ✓        |

# **ADDITIONAL INFO**

Food tank, Insulated stainless steel (inox), Capacity 30000 litres, 1 Compartment, ABS, Air suspension, Mercedes axles, Lift axle, Disc brakes, Aluminium rims (5 x), Shipment dimensions 1070x250x365 cm.