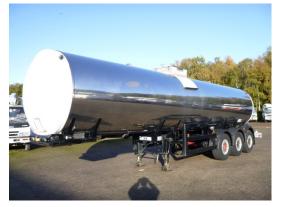

# TCL Food tank inox 30 m3/1 comp

# TANK

| Volume (Liters)                 | 30000 |
|---------------------------------|-------|
| Number of compartments          | 1     |
| Volume compartments<br>(Liters) | 30000 |
| Tank material                   | Inox  |

## **ADDITIONAL INFO**

RILLAND / Food tank, Insulated stainless steel (inox), Capacity 30000 litres, 1 Compartment, ABS, Air suspension, SAF axles, Disc brakes, Aluminium rims, Shipment dimensions 1150x250x370 cm.