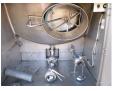

# SUPERSTRUCTURE

Make superstructure

# TANK

| Volume (Liters)                 | 30000 |
|---------------------------------|-------|
| Number of compartments          | 1     |
| Volume compartments<br>(Liters) | 30000 |
| Tank material                   | Inox  |