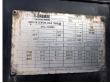

#### GENERAL

| ID number               | 0012757                  |
|-------------------------|--------------------------|
| Brand                   | TCL                      |
| Туре                    | Food tank inox 30 m3 / 1 |
| Туре                    | comp                     |
| Chassis number          | 12757                    |
| 1st Registration Date   | 02-01-2004               |
| Country of registration | UK                       |
| Dimensions              | 1150x250x370             |
|                         |                          |