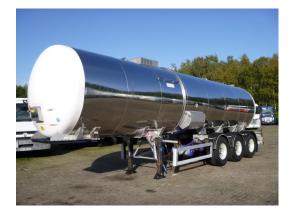

# Indox Food tank inox 30.4 m3/1 comp

#### TANK

| Volume (Liters)                 | 30474 |
|---------------------------------|-------|
| Number of compartments          | 1     |
|                                 |       |
| Volume compartments<br>(Liters) | 30474 |
| Tank material                   | Inox  |
|                                 |       |

### **ADDITIONAL INFO**

RILLAND / Food tank, Insulated stainless steel (inox), Capacity 30474 litres, 1 Compartment, Cleaning system (2 sprinklers), ABS, Air suspension, ROR axles, Drum brakes, Aluminium rims, Shipment dimensions 1060X250X375 cm.