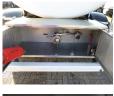

#### SUPERSTRUCTURE

Make superstructure Indox (Ros Roca SA)

#### TANK

| Volume (Liters)                 | 30474 |
|---------------------------------|-------|
| Number of compartments          | 1     |
|                                 |       |
| Volume compartments<br>(Liters) | 30474 |
| Tank material                   | Inox  |
|                                 |       |

### **ADDITIONAL INFO**

RILLAND / Food tank, Insulated stainless steel (inox), Capacity 30474 litres, 1 Compartment, Cleaning system (2 sprinklers), ABS, Air suspension, ROR axles, Drum brakes, Aluminium rims, Shipment dimensions 1060X250X375 cm.