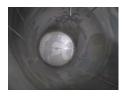

#### SUPERSTRUCTURE

| Make superstructure          | Indox (Ros Roca SA) |
|------------------------------|---------------------|
| TANK<br>Volume (Liters)      | 30730               |
| Number of compartments       | 1                   |
| Volume compartments (Liters) | 30730               |
| Tank material                | Inox                |

### **ADDITIONAL INFO**

Food tank, Insulated stainless steel (inox), Capacity 30730 litres, 1 Compartment, Cleaning system (2 sprinklers), ABS, Air suspension, ROR axles, Drum brakes, Aluminium rims, Shipment dimensions 1060X250X375 cm.