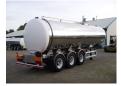

## Food tank inox 30.7 m3/1 comp

#### SUPERSTRUCTURE

| Make superstructure          | Indox (Ros Roca SA) |
|------------------------------|---------------------|
| TANK<br>Volume (Liters)      | 30730               |
| Number of compartments       | 1                   |
| Volume compartments (Liters) | 30730               |
| Tank material                | Inox                |

### **ADDITIONAL INFO**

Food tank, Insulated stainless steel (inox), Capacity 30730 litres, 1 Compartment, Cleaning system (2 sprinklers), ABS, Air suspension, ROR axles, Drum brakes, Aluminium rims, Shipment dimensions 1060X250X375 cm.