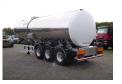

## Food tank inox 30.7 m3/1 comp

#### SUPERSTRUCTURE

| Make superstructure          | Indox (Ros Roca SA) |
|------------------------------|---------------------|
| TANK<br>Volume (Liters)      | 30730               |
| Number of compartments       | 1                   |
| Volume compartments (Liters) | 30730               |
| Tank material                | Inox                |

### **ADDITIONAL INFO**

Food tank, Insulated stainless steel (inox), Capacity 30730 litres, 1 Compartment, Cleaning system (2 sprinklers), ABS, Air suspension, ROR axles, Drum brakes, Aluminium rims, Shipment dimensions 1060X250X375 cm.