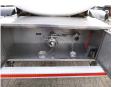

#### SUPERSTRUCTURE

| Make superstructure          | Indox (Ros Roca SA) |
|------------------------------|---------------------|
| TANK<br>Volume (Liters)      | 30730               |
| Number of compartments       | 1                   |
| Volume compartments (Liters) | 30730               |
| Tank material                | Inox                |

### **ADDITIONAL INFO**

Food tank, Insulated stainless steel (inox), Capacity 30730 litres, 1 Compartment, Cleaning system (2 sprinklers), ABS, Air suspension, ROR axles, Drum brakes, Aluminium rims, Shipment dimensions 1060X250X375 cm.