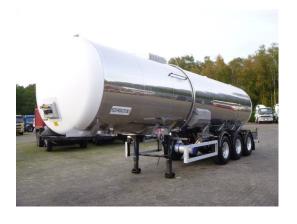

## Food tank inox 30.7 m3/1 comp

#### SUPERSTRUCTURE

| Make superstructure          | Indox (Ros Roca SA) |
|------------------------------|---------------------|
| TANK<br>Volume (Liters)      | 30730               |
| Number of compartments       | 1                   |
| Volume compartments (Liters) | 30730               |
| Tank material                | Inox                |

### **ADDITIONAL INFO**

Food tank, Insulated stainless steel (inox), Capacity 30730 litres, 1 Compartment, Cleaning system (2 sprinklers), ABS, Air suspension, ROR axles, Drum brakes, Aluminium rims, Shipment dimensions 1060X250X375 cm.