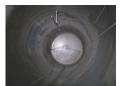

#### SUPERSTRUCTURE

| Make superstructure          | Indox (Ros Roca SA) |
|------------------------------|---------------------|
| TANK<br>Volume (Liters)      | 30730               |
| Number of compartments       | 1                   |
| Volume compartments (Liters) | 30730               |
| Tank material                | Inox                |

### **ADDITIONAL INFO**

Food tank, Insulated stainless steel (inox), Capacity 30730 litres, 1 Compartment, Cleaning system (2 sprinklers), ABS, Air suspension, ROR axles, Drum brakes, Aluminium rims, Shipment dimensions 1060X250X375 cm.