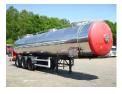

# Food tank inox 30 m3/1 comp

#### **TANK**

| Volume (Liters)                 | 30000         |
|---------------------------------|---------------|
| Number of compartments          | 1             |
| Volume compartments<br>(Liters) | 30000         |
| Tank material                   | Inox          |
| Insulated                       | ✓             |
| Heating type                    | Steam heating |

## ADDITIONAL INFO

Food tank, Insulated stainless steel (inox), Capacity 30000 litres, 1 Compartment, Steam heating, Air suspension, ROR axles, Drum brakes, Shipment dimensions 1150x250x370 cm.