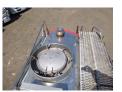

# Food tank inox 30 m3/1 comp

#### **TANK**

| Volume (Liters)                 | 30000         |
|---------------------------------|---------------|
| Number of compartments          | 1             |
| Volume compartments<br>(Liters) | 30000         |
| Tank material                   | Inox          |
| Insulated                       | ✓             |
| Heating type                    | Steam heating |

## ADDITIONAL INFO

Food tank, Insulated stainless steel (inox), Capacity 30000 litres, 1 Compartment, Steam heating, Air suspension, ROR axles, Drum brakes, Shipment dimensions 1150x250x370 cm.