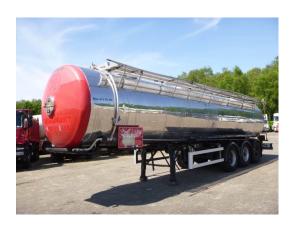

# Food tank inox 30 m3/1 comp

#### **TANK**

| Volume (Liters)                 | 30000         |
|---------------------------------|---------------|
| Number of compartments          | 1             |
| Volume compartments<br>(Liters) | 30000         |
| Tank material                   | Inox          |
| Insulated                       | ✓             |
| Heating type                    | Steam heating |

## ADDITIONAL INFO

Food tank, Insulated stainless steel (inox), Capacity 30000 litres, 1 Compartment, Steam heating, Air suspension, ROR axles, Drum brakes, Shipment dimensions 1150x250x370 cm.