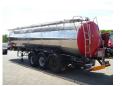

# Food tank inox 30 m3/1 comp

#### **TANK**

| Volume (Liters)                 | 30000         |
|---------------------------------|---------------|
| Number of compartments          | 1             |
| Volume compartments<br>(Liters) | 30000         |
| Tank material                   | Inox          |
| Insulated                       | ✓             |
| Heating type                    | Steam heating |

## ADDITIONAL INFO

Food tank, Insulated stainless steel (inox), Capacity 30000 litres, 1 Compartment, Steam heating, Air suspension, ROR axles, Drum brakes, Shipment dimensions 1150x250x370 cm.