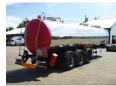

# Food tank inox 30 m3/1 comp

#### **TANK**

| Volume (Liters)                 | 30000         |
|---------------------------------|---------------|
| Number of compartments          | 1             |
| Volume compartments<br>(Liters) | 30000         |
| Tank material                   | Inox          |
| Insulated                       | ✓             |
| Heating type                    | Steam heating |

## ADDITIONAL INFO

Food tank, Insulated stainless steel (inox), Capacity 30000 litres, 1 Compartment, Steam heating, Air suspension, ROR axles, Drum brakes, Shipment dimensions 1150x250x370 cm.