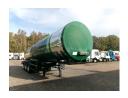

# Food (beer) tank inox 29.6 m3/1 comp

# **GENERAL**

| ID number               | O58MT88                                |
|-------------------------|----------------------------------------|
| Brand                   | Melton                                 |
| Туре                    | Food (beer) tank inox 29.6 m3 / 1 comp |
| Chassis number          | 10653MT88                              |
| 1st Registration Date   | 01-01-1989                             |
| Country of registration | UK                                     |
| Dimensions              | 1140x250x330 cm                        |

# **ADDITIONAL INFO**

Food tank (inox) 29605 liters, Insulated stainless steel (inox), 1 Compartment, Internal cleaning system (sprinklers), Test pressure 3.0 bar, Max working pressure 2.0 bar, Air suspension, SAF axles,, Drum brakes, Shipment dimensions 1140x250x330 cm

# TANK

| Volume (Liters)              | 29605    |
|------------------------------|----------|
| Number of compartments       | 1        |
| Volume compartments (Liters) | 29605    |
| Tank material                | Inox     |
| Insulated                    | <b>✓</b> |
| Test pressure                | 3.0 bar  |
| Maximum work pressure        | 2.0 bar  |
| Food                         | ✓        |