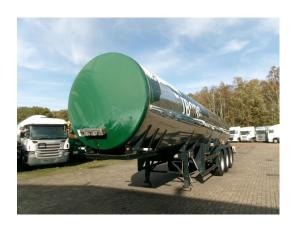

# Food (beer) tank inox 29.6 m3/1 comp

# **GENERAL**

| ID number               | O58MT88                                |
|-------------------------|----------------------------------------|
| Brand                   | Melton                                 |
| Туре                    | Food (beer) tank inox 29.6 m3 / 1 comp |
| Chassis number          | 10653MT88                              |
| 1st Registration Date   | 01-01-1989                             |
| Country of registration | UK                                     |
| Dimensions              | 1140x250x330 cm                        |

# **ADDITIONAL INFO**

Food tank (inox) 29605 liters, Insulated stainless steel (inox), 1 Compartment, Internal cleaning system (sprinklers), Test pressure 3.0 bar, Max working pressure 2.0 bar, Air suspension, SAF axles,, Drum brakes, Shipment dimensions 1140x250x330 cm

# TANK

| Volume (Liters)              | 29605    |
|------------------------------|----------|
| Number of compartments       | 1        |
| Volume compartments (Liters) | 29605    |
| Tank material                | Inox     |
| Insulated                    | <b>✓</b> |
| Test pressure                | 3.0 bar  |
| Maximum work pressure        | 2.0 bar  |
| Food                         | ✓        |