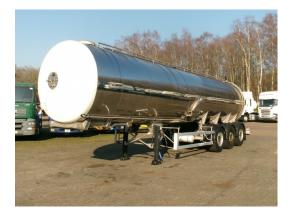

# Magyar Food tank inox 30 m3/1 comp

### **ADDITIONAL INFO**

NON-EU VEHICLE, REQUIRES CUSTOMS CLEARANCE // Food tank, Insulated stainless steel (inox), Capacity 30000 litres, 1 Compartment, ABS, Mercedes axles, Disc brakes, Shipment dimensions 1140x250x370 cm

## TANK

| Volume (Liters)                 | 30000                                                                                                                                                                                                                                                                                                                                                                                                                                                                                                                                                                                                                                                                                                                                                                                                                                                                                                                                                                                                                                                                                                                                                                                                                                                                                                                                                                                                                                                                                                                                                                                                                                                                                                                                                                                                                                                                                                                                                                                                                                                                                                                                |
|---------------------------------|--------------------------------------------------------------------------------------------------------------------------------------------------------------------------------------------------------------------------------------------------------------------------------------------------------------------------------------------------------------------------------------------------------------------------------------------------------------------------------------------------------------------------------------------------------------------------------------------------------------------------------------------------------------------------------------------------------------------------------------------------------------------------------------------------------------------------------------------------------------------------------------------------------------------------------------------------------------------------------------------------------------------------------------------------------------------------------------------------------------------------------------------------------------------------------------------------------------------------------------------------------------------------------------------------------------------------------------------------------------------------------------------------------------------------------------------------------------------------------------------------------------------------------------------------------------------------------------------------------------------------------------------------------------------------------------------------------------------------------------------------------------------------------------------------------------------------------------------------------------------------------------------------------------------------------------------------------------------------------------------------------------------------------------------------------------------------------------------------------------------------------------|
| Number of compartments          | 1                                                                                                                                                                                                                                                                                                                                                                                                                                                                                                                                                                                                                                                                                                                                                                                                                                                                                                                                                                                                                                                                                                                                                                                                                                                                                                                                                                                                                                                                                                                                                                                                                                                                                                                                                                                                                                                                                                                                                                                                                                                                                                                                    |
| Volume compartments<br>(Liters) | 30000                                                                                                                                                                                                                                                                                                                                                                                                                                                                                                                                                                                                                                                                                                                                                                                                                                                                                                                                                                                                                                                                                                                                                                                                                                                                                                                                                                                                                                                                                                                                                                                                                                                                                                                                                                                                                                                                                                                                                                                                                                                                                                                                |
| Tank material                   | Inox                                                                                                                                                                                                                                                                                                                                                                                                                                                                                                                                                                                                                                                                                                                                                                                                                                                                                                                                                                                                                                                                                                                                                                                                                                                                                                                                                                                                                                                                                                                                                                                                                                                                                                                                                                                                                                                                                                                                                                                                                                                                                                                                 |
| Insulated                       | <ul> <li>Image: A second s</li></ul> |
| Test pressure                   | 0.5 bar                                                                                                                                                                                                                                                                                                                                                                                                                                                                                                                                                                                                                                                                                                                                                                                                                                                                                                                                                                                                                                                                                                                                                                                                                                                                                                                                                                                                                                                                                                                                                                                                                                                                                                                                                                                                                                                                                                                                                                                                                                                                                                                              |
| Food                            | <ul> <li>Image: A second s</li></ul> |