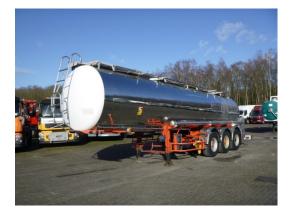

# BSLT Food tank inox 21 m3/1 comp + pump

# GENERAL

| ID number               | OA35880                                 |
|-------------------------|-----------------------------------------|
| Brand                   | BSLT                                    |
| Туре                    | Food tank inox 21 m3 / 1<br>comp + pump |
| Chassis number          | VGWBSLOSTC1A35880                       |
| 1st Registration Date   | 18-01-1996                              |
| Country of registration | FR                                      |
| Dimensions              | 1140x250x360 cm                         |

# **ADDITIONAL INFO**

Food tank, Insulated stainless steel (inox) tank, Capacity 20994 litres, 1 Compartment, Electric Pump, ABS, Air suspension, Fruehauf Axles, Drum brakes, Shipment dimensions : 1140x250x360 cm

# TANK

| Volume (Liters)                 | 20994 Liters                                      |
|---------------------------------|---------------------------------------------------|
| Number of compartments          | 1                                                 |
| Volume compartments<br>(Liters) | 20994 Liters                                      |
| Tank material                   | Inox                                              |
| Pump                            | ×                                                 |
| Pump -brand and type            | Electric discharge pump                           |
|                                 |                                                   |
| Insulated                       | ×                                                 |
| Insulated<br>Test pressure      | ✔ 0.1 bar                                         |
|                                 | <pre> • • • • • • • • • • • • • • • • • • •</pre> |