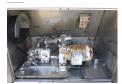

# TANK

| Volume (Liters)                 | 20994 Liters                                      |
|---------------------------------|---------------------------------------------------|
| Number of compartments          | 1                                                 |
| Volume compartments<br>(Liters) | 20994 Liters                                      |
| Tank material                   | Inox                                              |
| Pump                            | ×                                                 |
| Pump -brand and type            | Electric discharge pump                           |
|                                 |                                                   |
| Insulated                       | ×                                                 |
| Insulated<br>Test pressure      | ✔ 0.1 bar                                         |
|                                 | <pre> • • • • • • • • • • • • • • • • • • •</pre> |