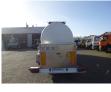

# BSLT Food tank inox 21 m3/1 comp + pump

# **ADDITIONAL INFO**

Food tank, Insulated stainless steel (inox) tank, Capacity 20994 litres, 1 Compartment, Electric Pump, ABS, Air suspension, Fruehauf Axles, Drum brakes, Shipment dimensions : 1140x250x360 cm

# TANK

| Volume (Liters)                 | 20994 Liters                                      |
|---------------------------------|---------------------------------------------------|
| Number of compartments          | 1                                                 |
| Volume compartments<br>(Liters) | 20994 Liters                                      |
| Tank material                   | Inox                                              |
| Pump                            | ×                                                 |
| Pump -brand and type            | Electric discharge pump                           |
|                                 |                                                   |
| Insulated                       | ×                                                 |
| Insulated<br>Test pressure      | ✔ 0.1 bar                                         |
|                                 | <pre> • • • • • • • • • • • • • • • • • • •</pre> |