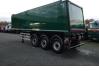

## AXLES

| Number of axles   | 3              |
|-------------------|----------------|
| Brand axles       | Saf            |
| Disc brake        | ×              |
| Suspension axle 1 | Air suspension |
| Suspension axle 2 | Air suspension |
| Suspension axle 3 | Air suspension |
| Lift axle Axle 1  | ×              |