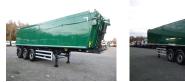

# Weightlifter Tipper trailer alu 43 m3 + tarpaulin

## **ADDITIONAL INFO**

Aluminium tipper with steel chassis, Capacity 43 m3, Box dimensions 926x244x193 cm, Tarpaulin with remote control, ABS, Air suspension, SAF axles, Lift axle, Disc brakes, Alloy wheels, Shipment dimensions 1010X250X375 cm.

## SUPERSTRUCTURE

| Make superstructure          | Weightlifter   |
|------------------------------|----------------|
| Tipper                       | ×              |
| Sides for tipping            | 1              |
| Dimensions<br>superstructure | 926x244x193 cm |