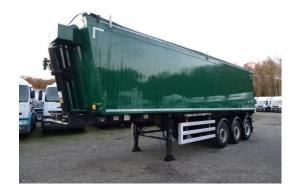

# Weightlifter Tipper trailer alu 43 m3 + tarpaulin

## **ADDITIONAL INFO**

Aluminium tipper with steel chassis, Capacity 43 m3, Box dimensions 926x244x193 cm, Tarpaulin with remote control, ABS, Air suspension, SAF axles, Lift axle, Disc brakes, Alloy wheels, Shipment dimensions 1010X250X375 cm.

## SUPERSTRUCTURE

| Make superstructure          | Weightlifter   |
|------------------------------|----------------|
| Tipper                       | ×              |
| Sides for tipping            | 1              |
| Dimensions<br>superstructure | 926x244x193 cm |