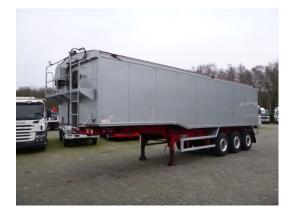

# Wilcox Tipper trailer alu 50 m3

#### SUPERSTRUCTURE

| Make superstructure          | Wlicox          |
|------------------------------|-----------------|
| Tipper                       | ×               |
| Sides for tipping            | 1               |
| Dimensions<br>superstructure | 1027x236x205 cm |
| Hydraulic                    | ×               |

## ADDITIONAL INFO

Aluminium tipper, Capacity 49.5m3, Box dimensions 1270x236x205 cm, Tarpaulin, Steel chassis, ABS, Air suspension, SAF axles, Lift axle, Disc brakes, Shipment dimensions 1100x250x385 cm