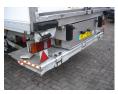

#### IAILLIFI

Brand/Type taillift

Dhollandia

## **ADDITIONAL INFO**

Closed box Aubineau 1343x251x269, Back doors, Underfolded taillift D'hollandia, SAF axles, Drum brakes, Tyres 385/65R22.5, Axle lift, Air suspension, Shipment dimensions 1400x250x400 cm