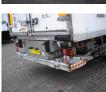

#### IAILLIFI

Brand/Type taillift

Dhollandia

## **ADDITIONAL INFO**

Closed box Aubineau 1343x251x269, Back doors, Underfolded taillift D'hollandia, SAF axles, Drum brakes, Tyres 385/65R22.5, Axle lift, Air suspension, Shipment dimensions 1400x250x400 cm