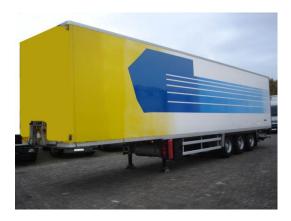

# 3-axle closed box trailer 91 m3

### GENERAL

| ID number               | O3v9263                            |
|-------------------------|------------------------------------|
| Brand                   | Samro / Aubineau                   |
|                         |                                    |
| Туре                    | 3-axle closed box trailer<br>91 m3 |
| Chassis number          | VK1SR334FCR3V9263                  |
|                         |                                    |
| 1st Registration Date   | 20-11-1997                         |
| Country of registration | NL                                 |
|                         |                                    |
| Dimensions              | 1400x250x400                       |
|                         |                                    |

#### SUPERSTRUCTURE

| Make superstructure          | Aubineau               |
|------------------------------|------------------------|
| Sides for tipping            | 1                      |
| Dimensions<br>superstructure | 1343x251x269 (90,7 m3) |

## **ADDITIONAL INFO**

Closed box Aubineau 1343x251x269, Back doors, Underfolded taillift D'hollandia, SAF axles, Drum brakes, Tyres 385/65R22.5, Axle lift, Air suspension, Shipment dimensions 1400x250x400 cm