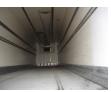

#### SUPERSTRUCTURE

| Make superstructure          | Aubineau               |
|------------------------------|------------------------|
| Sides for tipping            | 1                      |
| Dimensions<br>superstructure | 1343x251x269 (90,7 m3) |

## **ADDITIONAL INFO**

Closed box Aubineau 1343x251x269, Back doors, Underfolded taillift D'hollandia, SAF axles, Drum brakes, Tyres 385/65R22.5, Axle lift, Air suspension, Shipment dimensions 1400x250x400 cm