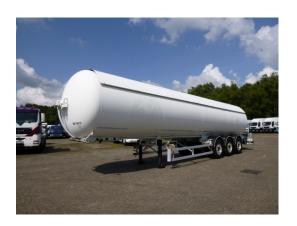

## Gas tank steel 51.5 m3

## **ADDITIONAL INFO**

Steel LPG tank, Capacity 51511 litres, 1 Compartment, ADR tank code P25BH, Test pressure 25 bar, Max. working pressure 19.3 bar, ABS, Air suspension, Gigant axles, Disc brakes, Alloy wheels, Shipment dimensions: 1300x250x385 cm.