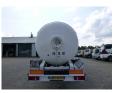

## Gas tank steel 51.5 m3

#### **GENERAL**

| ID number               | 0043011                |
|-------------------------|------------------------|
| Brand                   | Robine                 |
| Туре                    | Gas tank steel 51.5 m3 |
| Chassis number          | VF9SR340770043011      |
| 1st Registration Date   | 30-10-2007             |
| Country of registration | FR                     |
| Dimensions              | 1300x250x385 cm        |

## **ADDITIONAL INFO**

Steel LPG tank, Capacity 51511 litres, 1 Compartment, ADR tank code P25BH, Test pressure 25 bar, Max. working pressure 19.3 bar, ABS, Air suspension, Gigant axles, Disc brakes, Alloy wheels, Shipment dimensions: 1300x250x385 cm.