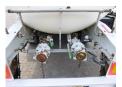

#### **CHASSIS**

| Disc brake       | ✓        |
|------------------|----------|
| Empty weight     | 11750 kg |
| Gross weight     | 34000 kg |
| Kingpin diameter | 2 inc    |
| Kingpin height   | 120 cm   |
| Aluminium rims   | ✓        |

## **AXLES**

| Number of axles   | 3              |
|-------------------|----------------|
| Brand axles       | Gigant         |
| Disc brake        | ✓              |
| Suspension axle 1 | Air suspension |
| Suspension axle 2 | Air suspension |
| Suspension axle 3 | Air suspension |