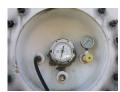

### **ADDITIONAL INFO**

Steel LPG tank, Capacity 51505 litres, ADR tank code P25BH, Tank material code P440NJ, Wall thickness 9.3 mm (shell and heads), Test pressure 25 bar, Max. working pressure 19.3 bar, ABS, Air suspension, SAF axles, Disc brakes, Alloy wheels, Shipment dimensions 1300x250x380 cm

## ADR

| ADR          | <b>*</b>   |
|--------------|------------|
| ADR tankcode | P25BH      |
| ADR date     | 03-06-2019 |
| ADR Classes  | FL, AT     |

| TANK                         |                          |
|------------------------------|--------------------------|
| Volume (Liters)              | 51500                    |
| Number of compartments       | 1                        |
| Volume compartments (Liters) | 51500                    |
| Material code                | P440NJ                   |
| Tank material                | Staal                    |
| Test pressure                | 25 bar                   |
| Maximum work pressure        | 19.3 bar                 |
| Wall thickness               | 9.3 mm (shell and heads) |
| Gas                          | <b>✓</b>                 |