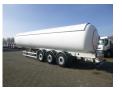

# Robine

#### Gas tank steel 51.5 m3

#### **GENERAL**

| ID number               | O043002A               |
|-------------------------|------------------------|
| Brand                   | Robine                 |
| Туре                    | Gas tank steel 51.5 m3 |
| Chassis number          | VF9SR340660043002      |
| 1st Registration Date   | 31-07-2006             |
| Country of registration | FR                     |
| Dimensions              | 1300x250x380 cm        |

### **ADDITIONAL INFO**

Steel LPG tank, Capacity 51505 litres, ADR tank code P25BH, Tank material code P440NJ, Wall thickness 9.3 mm (shell and heads), Test pressure 25 bar, Max. working pressure 19.3 bar, ABS, Air suspension, SAF axles, Disc brakes, Alloy wheels, Shipment dimensions 1300x250x380 cm