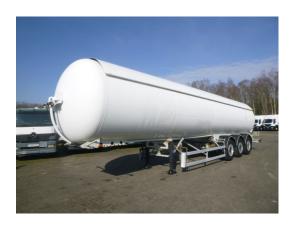

# Robine

#### Gas tank steel 51.5 m3

#### **GENERAL**

| ID number               | O043002A               |
|-------------------------|------------------------|
| Brand                   | Robine                 |
| Туре                    | Gas tank steel 51.5 m3 |
| Chassis number          | VF9SR340660043002      |
| 1st Registration Date   | 31-07-2006             |
| Country of registration | FR                     |
| Dimensions              | 1300x250x380 cm        |

### **ADDITIONAL INFO**

Steel LPG tank, Capacity 51505 litres, ADR tank code P25BH, Tank material code P440NJ, Wall thickness 9.3 mm (shell and heads), Test pressure 25 bar, Max. working pressure 19.3 bar, ABS, Air suspension, SAF axles, Disc brakes, Alloy wheels, Shipment dimensions 1300x250x380 cm