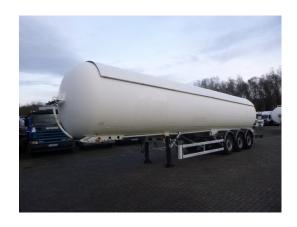

#### Gas tank steel 51.5 m3

#### **GENERAL**

| ID number               | O043003A               |
|-------------------------|------------------------|
| Brand                   | Robine                 |
| Туре                    | Gas tank steel 51.5 m3 |
| Chassis number          | VF9SR340660043003      |
| 1st Registration Date   | 31-07-2006             |
| Country of registration | FR                     |
| Dimensions              | 1300x250x375 cm        |

### **ADDITIONAL INFO**

Steel LPG tank, Capacity 51507 litres (max. 22000 kg propane/butane), Test pressure 25 bar, Max. working pressure 19.3 bar, Tank material code P440NJ4, ADR tank code P25BH, ABS, Air suspension, SAF axles, Disc brakes, Shipment dimensions 1300x250x375 cm

## TANK

| Volume (Liters)              | 51507    |
|------------------------------|----------|
| Number of compartments       | 1        |
| Volume compartments (Liters) | 51507    |
| Material code                | P440NJ4  |
| Tank material                | Staal    |
| Test pressure                | 25 bar   |
| Maximum work pressure        | 19.3 bar |
| Gas                          | ✓        |