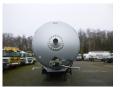

# Gas tank steel 48 m3 + pump

#### **GENERAL**

| ID number               | 0312266                     |
|-------------------------|-----------------------------|
| Brand                   | L.A.G.                      |
| Туре                    | Gas tank steel 48 m3 + pump |
| Chassis number          | YB4D0133390312266           |
| 1st Registration Date   | 23-06-2003                  |
| Country of registration | BE                          |
| Dimensions              | 1160x250x385 cm             |

## **ADDITIONAL INFO**

Steel LPG tank, Capacity 48000 litres, 1 Compartment, Hydraulic pump, ADR tank code P25BN, Test pressure 25 bar, Max. working pressure 18 bar, ABS, Lift axle (1st), Air suspension, BPW Eco Plus axles, Disc brakes, Alloy wheels, Shipment dimensions: 1160x250x385 cm.