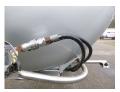

## **ADDITIONAL INFO**

Steel LPG tank, Capacity 48000 litres, 1 Compartment, Hydraulic pump, ADR tank code P25BN, Test pressure 25 bar, Max. working pressure 18 bar, ABS, Lift axle (1st), Air suspension, BPW Eco Plus axles, Disc brakes, Alloy wheels, Shipment dimensions: 1160x250x385 cm.

## **ADR**

| ADR          | <b>✓</b> |
|--------------|----------|
| ADR tankcode | P25BN    |
| ADR Classes  | 2        |

| ADR Classes                  | 2        |
|------------------------------|----------|
| TANK                         | 40020    |
| Volume (Liters)              | 48028    |
| Number of compartments       | 1        |
| Volume compartments (Liters) | 48028    |
| Material code                | 1.4462   |
| Tank material                | Staal    |
| Pump                         | <b>✓</b> |
| Hoses                        | ✓        |
| Test pressure                | 25 bar   |
| Maximum work pressure        | 18 bar   |
| Gas                          | <b>✓</b> |