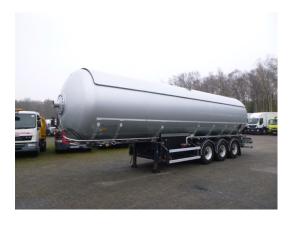

# Gas tank steel 48 m3 + pump

#### **GENERAL**

| ID number               | 0312266                     |
|-------------------------|-----------------------------|
| Brand                   | L.A.G.                      |
| Туре                    | Gas tank steel 48 m3 + pump |
| Chassis number          | YB4D0133390312266           |
| 1st Registration Date   | 23-06-2003                  |
| Country of registration | BE                          |
| Dimensions              | 1160x250x385 cm             |

## **ADDITIONAL INFO**

Steel LPG tank, Capacity 48000 litres, 1 Compartment, Hydraulic pump, ADR tank code P25BN, Test pressure 25 bar, Max. working pressure 18 bar, ABS, Lift axle (1st), Air suspension, BPW Eco Plus axles, Disc brakes, Alloy wheels, Shipment dimensions: 1160x250x385 cm.