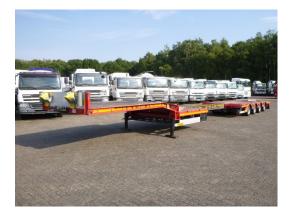

# STN-4AX 4-axle semi-lowbed trailer extendable

### **ADDITIONAL INFO**

4-axle extendable semi-lowbed trailer ( 430 cm extendable ), 2 steering axles , Axle lift on 1st axle, Air suspension, ABS, Drum brake, Dual tyres, Tyres: 205/65R17.5, MTM: 40.000Kg // DIMENSIONS // Load bed length min. 955 cm, Max. extended length 1385 cm, Load bed height 76 cm (loaded), Axle spacing 136 cm, Gooseneck length 374 cm, Gooseneck loading height 150 cm, Distance between kingpin and front: 160 cm, Distance between kingpin and support legs 190 cm, Distance between kingpin and first axle centre: 608 cm, Distance between kingpin and rear min. 1170, max. 1600 cm, Aluminium loading ramps 240 cm, Shipment dimensions (not extended): 1350x255x170, Total extended length 1760 cm.