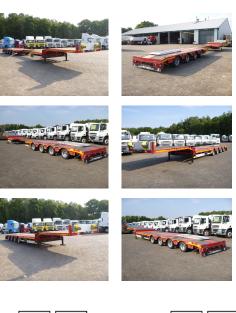

# STN-4AX 4-axle semi-lowbed trailer extendable

### **ADDITIONAL INFO**

4-axle extendable semi-lowbed trailer ( 430 cm extendable ), 2 steering axles , Axle lift on 1st axle, Air suspension, ABS, Drum brake, Dual tyres, Tyres: 205/65R17.5, MTM: 40.000Kg // DIMENSIONS // Load bed length min. 955 cm, Max. extended length 1385 cm, Load bed height 76 cm (loaded), Axle spacing 136 cm, Gooseneck length 374 cm, Gooseneck loading height 150 cm, Distance between kingpin and front: 160 cm, Distance between kingpin and support legs 190 cm, Distance between kingpin and first axle centre: 608 cm, Distance between kingpin and rear min. 1170, max. 1600 cm, Aluminium loading ramps 240 cm, Shipment dimensions (not extended): 1350x255x170, Total extended length 1760 cm.