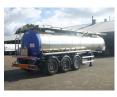

# Feldbinder Chemical tank inox 18.5 m3/1 comp

## **ADDITIONAL INFO**

Chemical tank, Insulated stainless steel (inox), Capacity 18500 litres, 1 Compartment, Max. working pressure 3 bars, Test pressure 4 bars, Digital temperature gauge, ABS, Air suspension, SAF axles, Disc brakes, Max. gross trailer weight 38000 kg, Shipment dimensions 1070x250x360 cm

# TANK

| Volume (Liters)                 | 18500 Liters |
|---------------------------------|--------------|
| Number of compartments          | 1            |
| Volume compartments<br>(Liters) | 18500 Liters |
| Material code                   | 1.4571       |
| Tank material                   | Inox         |
| Insulated                       | ×            |
| Test pressure                   | 4 bar        |
| Maximum work pressure           | 3 bar        |
| Chemicals                       | ×            |