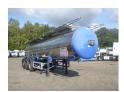

# Feldbinder Chemical tank inox 18.5 m3/1 comp

## **ADDITIONAL INFO**

Chemical tank, Insulated stainless steel (inox), Capacity 18500 litres, 1 Compartment, Max. working pressure 3 bars, Test pressure 4 bars, Digital temperature gauge, ABS, Air suspension, SAF axles, Disc brakes, Max. gross trailer weight 38000 kg, Shipment dimensions 1070x250x360 cm

# TANK

| Volume (Liters)                 | 18500 Liters |
|---------------------------------|--------------|
| Number of compartments          | 1            |
| Volume compartments<br>(Liters) | 18500 Liters |
| Material code                   | 1.4571       |
| Tank material                   | Inox         |
| Insulated                       | ×            |
| Test pressure                   | 4 bar        |
| Maximum work pressure           | 3 bar        |
| Chemicals                       | ×            |