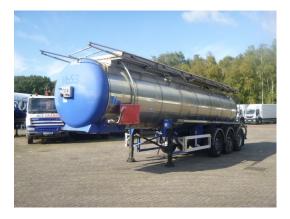

# Feldbinder Chemical tank inox 18.5 m3/1 comp

## **ADDITIONAL INFO**

Chemical tank, Insulated stainless steel (inox), Capacity 18500 litres, 1 Compartment, Max. working pressure 3 bars, Test pressure 4 bars, Digital temperature gauge, ABS, Air suspension, SAF axles, Disc brakes, Max. gross trailer weight 38000 kg, Shipment dimensions 1070x250x360 cm

# TANK

| Volume (Liters)                 | 18500 Liters |
|---------------------------------|--------------|
| Number of compartments          | 1            |
| Volume compartments<br>(Liters) | 18500 Liters |
| Material code                   | 1.4571       |
| Tank material                   | Inox         |
| Insulated                       | ×            |
| Test pressure                   | 4 bar        |
| Maximum work pressure           | 3 bar        |
| Chemicals                       | ×            |