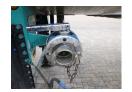

#### **AXI FS**

| AXLES             |                |  |
|-------------------|----------------|--|
| Number of axles   | 3              |  |
| Brand axles       | Bpw            |  |
| Drum brake        | <b>*</b>       |  |
| Suspension axle 1 | Air suspension |  |
| Suspension axle 2 | Air suspension |  |
| Suspension axle 3 | Air suspension |  |
| TANK              |                |  |
| Volume (Liters)   | 32000          |  |
|                   |                |  |

| TANK                         |                             |
|------------------------------|-----------------------------|
| Volume (Liters)              | 32000                       |
|                              |                             |
| Number of compartments       | 4                           |
| Volume compartments (Liters) | 10000; 5000; 7000;<br>10000 |
|                              |                             |
| Tank material                | Inox                        |
| Insulated                    | ✓                           |
|                              |                             |
| Heating                      | <b>*</b>                    |
| Heating type                 | Steam heating               |
|                              |                             |
| Test pressure                | 4 bar                       |
| Maximum work pressure        | 2 bar                       |
|                              |                             |
| Chemicals                    | <b>~</b>                    |