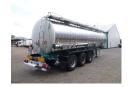

#### **GENERAL**

| ID number               | O049280                                                           |
|-------------------------|-------------------------------------------------------------------|
| Brand                   | Magyar                                                            |
| Туре                    | Chemical tank inox 32 m3<br>/ 4 comp ADR valid till<br>28/02/2022 |
| Chassis number          | VF9SR3MEB10049280                                                 |
| 1st Registration Date   | 06-06-1988                                                        |
| Country of registration | FR                                                                |
| Dimensions              | 1100x250x370 cm                                                   |

### **ADDITIONAL INFO**

Chemical tank, Insulated stainless steel (inox), Capacity 32000 litres, 4
Compartments (10000; 5000; 7000; 10000); Steam heating, Test pressure 4
bar, Max. working pressure 2 bar, ABS, Air suspension, BPW axles, Drum brakes,
Tyres 385/65R22.5, Shipment dimensions 1100x250x370 cm

| TANK                         |                             |
|------------------------------|-----------------------------|
| Volume (Liters)              | 32000                       |
|                              |                             |
| Number of compartments       | 4                           |
| Volume compartments (Liters) | 10000; 5000; 7000;<br>10000 |
|                              |                             |
| Tank material                | Inox                        |
| Insulated                    | ✓                           |
|                              |                             |
| Heating                      | <b>*</b>                    |
| Heating type                 | Steam heating               |
|                              |                             |
| Test pressure                | 4 bar                       |
| Maximum work pressure        | 2 bar                       |
|                              |                             |
| Chemicals                    | <b>~</b>                    |