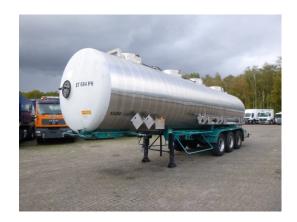

#### **GENERAL**

| ID number               | O049280                                                           |
|-------------------------|-------------------------------------------------------------------|
| Brand                   | Magyar                                                            |
| Туре                    | Chemical tank inox 32 m3<br>/ 4 comp ADR valid till<br>28/02/2022 |
| Chassis number          | VF9SR3MEB10049280                                                 |
| 1st Registration Date   | 06-06-1988                                                        |
| Country of registration | FR                                                                |
| Dimensions              | 1100x250x370 cm                                                   |

### **ADDITIONAL INFO**

Chemical tank, Insulated stainless steel (inox), Capacity 32000 litres, 4
Compartments (10000; 5000; 7000; 10000); Steam heating, Test pressure 4
bar, Max. working pressure 2 bar, ABS, Air suspension, BPW axles, Drum brakes,
Tyres 385/65R22.5, Shipment dimensions 1100x250x370 cm

| TANK                         |                             |
|------------------------------|-----------------------------|
| Volume (Liters)              | 32000                       |
|                              |                             |
| Number of compartments       | 4                           |
| Volume compartments (Liters) | 10000; 5000; 7000;<br>10000 |
|                              |                             |
| Tank material                | Inox                        |
| Insulated                    | ✓                           |
|                              |                             |
| Heating                      | <b>*</b>                    |
| Heating type                 | Steam heating               |
|                              |                             |
| Test pressure                | 4 bar                       |
| Maximum work pressure        | 2 bar                       |
|                              |                             |
| Chemicals                    | <b>~</b>                    |