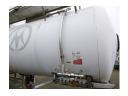

#### **GENERAL**

| ID number               | O049008B                            |
|-------------------------|-------------------------------------|
| Brand                   | Magyar                              |
| Туре                    | Chemical tank inox 22.5 m3 / 1 comp |
| Chassis number          | VF9S34FD1Y0049008                   |
| 1st Registration Date   | 04-02-2000                          |
| Country of registration | FR                                  |
| Dimensions              | 1210x250x330 cm                     |

### **ADDITIONAL INFO**

Chemical tank, Insulated stainless steel (inox), Capacity 22500 litres, 1
Compartment, Discharge air pressure pipe, Tank material code Z6CNDT17.12, ADR tank code L4BH, Max. working pressure 3.0 bar, Test pressure 4.0 bar, ABS, Air suspension, SMB axles, Disc brakes, Shipment dimensions 1210x250x330 cm