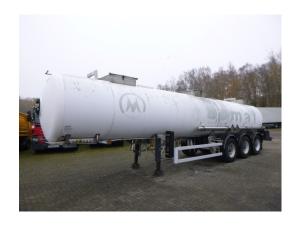

## Chemical tank inox 22.5 m3/1 comp

#### **GENERAL**

| ID number               | O049008B                            |
|-------------------------|-------------------------------------|
| Brand                   | Magyar                              |
| Туре                    | Chemical tank inox 22.5 m3 / 1 comp |
| Chassis number          | VF9S34FD1Y0049008                   |
| 1st Registration Date   | 04-02-2000                          |
| Country of registration | FR                                  |
| Dimensions              | 1210x250x330 cm                     |

### **ADDITIONAL INFO**

Chemical tank, Insulated stainless steel (inox), Capacity 22500 litres, 1
Compartment, Discharge air pressure pipe, Tank material code Z6CNDT17.12, ADR tank code L4BH, Max. working pressure 3.0 bar, Test pressure 4.0 bar, ABS, Air suspension, SMB axles, Disc brakes, Shipment dimensions 1210x250x330 cm