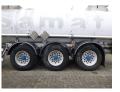

#### **CHASSIS**

| Disc brake     | ✓        |
|----------------|----------|
| Empty weight   | 5940 kg  |
|                |          |
| Gross weight   | 38000 kg |
|                |          |
| Kingpin height | 120 cm   |
| Kingpin neight | 120 CIII |
|                |          |
| Aluminium rims |          |
| Aluminum mins  | •        |
|                |          |

#### **TYRES**

Tyre size axle 1 385/65R22.5

Tyre size axle 2 385/65R22.5

Tyre size axle 3 385/65R22.5

#### **AXLES**

| 3              |
|----------------|
| Smb            |
|                |
| <b>~</b>       |
| Air suspension |
| 7th Suspension |
| Air augustan   |
| Air suspension |
| Air suspension |
|                |