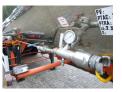

#### **ADDITIONAL INFO**

Chemical tank, Insulated stainless steel (inox), Capacity 29967 litres, 1
Compartment, ADR tank code L4BH, ADR classes FL/AT, Test pressure 4 bar, Max. working pressure 2 bar, Air suspension, SMB axles, Drum brakes, Alloy wheels, Shipment dimensions 1090x250x365 cm

## TANK

| Volume (Liters)              | 29967         |
|------------------------------|---------------|
| Number of compartments       | 1             |
| Volume compartments (Liters) | 29967         |
| Material code                | Z6 CNDT 17-12 |
| Tank material                | Inox          |
| Insulated                    | ✓             |
| Heating                      | <b>V</b>      |
| Heating type                 | Steam         |
| Test pressure                | 4 bar         |
| Maximum work pressure        | 3 bar         |
| Chemicals                    | <b>✓</b>      |