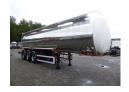

### Chemical tank inox 29 m3/1 comp

#### **GENERAL**

| ID number               | OA35998                           |
|-------------------------|-----------------------------------|
| Brand                   | BSLT                              |
| Туре                    | Chemical tank inox 29 m3 / 1 comp |
| Chassis number          | VGWBSLOSTC1A35998                 |
| 1st Registration Date   | 18-02-1997                        |
| Country of registration | FR                                |
| Dimensions              | 1090x250x365 cm                   |

#### **ADDITIONAL INFO**

Chemical tank, Insulated stainless steel (inox), Capacity 29967 litres, 1
Compartment, ADR tank code L4BH, ADR classes FL/AT, Test pressure 4 bar, Max. working pressure 2 bar, Air suspension, SMB axles, Drum brakes, Alloy wheels, Shipment dimensions 1090x250x365 cm

## TANK

| Volume (Liters)              | 29967         |
|------------------------------|---------------|
| Number of compartments       | 1             |
| Volume compartments (Liters) | 29967         |
| Material code                | Z6 CNDT 17-12 |
| Tank material                | Inox          |
| Insulated                    | ✓             |
| Heating                      | <b>V</b>      |
| Heating type                 | Steam         |
| Test pressure                | 4 bar         |
| Maximum work pressure        | 3 bar         |
| Chemicals                    | <b>✓</b>      |