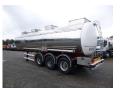

### Chemical tank inox 29 m3/1 comp

#### **GENERAL**

| ID number               | OA35998                           |
|-------------------------|-----------------------------------|
| Brand                   | BSLT                              |
| Туре                    | Chemical tank inox 29 m3 / 1 comp |
| Chassis number          | VGWBSLOSTC1A35998                 |
| 1st Registration Date   | 18-02-1997                        |
| Country of registration | FR                                |
| Dimensions              | 1090x250x365 cm                   |

#### **ADDITIONAL INFO**

Chemical tank, Insulated stainless steel (inox), Capacity 29967 litres, 1
Compartment, ADR tank code L4BH, ADR classes FL/AT, Test pressure 4 bar, Max. working pressure 2 bar, Air suspension, SMB axles, Drum brakes, Alloy wheels, Shipment dimensions 1090x250x365 cm

## TANK

| Volume (Liters)              | 29967         |
|------------------------------|---------------|
| Number of compartments       | 1             |
| Volume compartments (Liters) | 29967         |
| Material code                | Z6 CNDT 17-12 |
| Tank material                | Inox          |
| Insulated                    | ✓             |
| Heating                      | <b>V</b>      |
| Heating type                 | Steam         |
| Test pressure                | 4 bar         |
| Maximum work pressure        | 3 bar         |
| Chemicals                    | <b>✓</b>      |