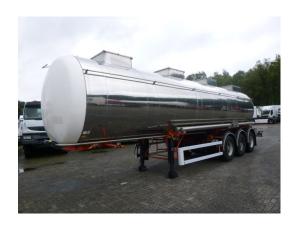

### Chemical tank inox 29 m3/1 comp

#### **GENERAL**

| ID number               | OA35998                           |
|-------------------------|-----------------------------------|
| Brand                   | BSLT                              |
| Туре                    | Chemical tank inox 29 m3 / 1 comp |
| Chassis number          | VGWBSLOSTC1A35998                 |
| 1st Registration Date   | 18-02-1997                        |
| Country of registration | FR                                |
| Dimensions              | 1090x250x365 cm                   |

#### **ADDITIONAL INFO**

Chemical tank, Insulated stainless steel (inox), Capacity 29967 litres, 1
Compartment, ADR tank code L4BH, ADR classes FL/AT, Test pressure 4 bar, Max. working pressure 2 bar, Air suspension, SMB axles, Drum brakes, Alloy wheels, Shipment dimensions 1090x250x365 cm

## TANK

| Volume (Liters)              | 29967         |
|------------------------------|---------------|
| Number of compartments       | 1             |
| Volume compartments (Liters) | 29967         |
| Material code                | Z6 CNDT 17-12 |
| Tank material                | Inox          |
| Insulated                    | ✓             |
| Heating                      | <b>V</b>      |
| Heating type                 | Steam         |
| Test pressure                | 4 bar         |
| Maximum work pressure        | 3 bar         |
| Chemicals                    | <b>✓</b>      |