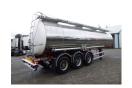

### Chemical tank inox 29 m3/1 comp

#### **GENERAL**

| ID number               | OA35998                           |
|-------------------------|-----------------------------------|
| Brand                   | BSLT                              |
| Туре                    | Chemical tank inox 29 m3 / 1 comp |
| Chassis number          | VGWBSLOSTC1A35998                 |
| 1st Registration Date   | 18-02-1997                        |
| Country of registration | FR                                |
| Dimensions              | 1090x250x365 cm                   |

#### **ADDITIONAL INFO**

Chemical tank, Insulated stainless steel (inox), Capacity 29967 litres, 1
Compartment, ADR tank code L4BH, ADR classes FL/AT, Test pressure 4 bar, Max. working pressure 2 bar, Air suspension, SMB axles, Drum brakes, Alloy wheels, Shipment dimensions 1090x250x365 cm

## TANK

| Volume (Liters)              | 29967         |
|------------------------------|---------------|
| Number of compartments       | 1             |
| Volume compartments (Liters) | 29967         |
| Material code                | Z6 CNDT 17-12 |
| Tank material                | Inox          |
| Insulated                    | ✓             |
| Heating                      | <b>V</b>      |
| Heating type                 | Steam         |
| Test pressure                | 4 bar         |
| Maximum work pressure        | 3 bar         |
| Chemicals                    | <b>✓</b>      |