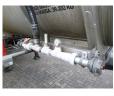

## **ADDITIONAL INFO**

Chemical (acid) tank, Insulated stainless steel (inox) with internal coating, Capacity 26000 litres, 1 Compartment, Test pressure 4 bar, Max. working pressure 3 bar, Tank material code W1.4541, ABS, Air suspension, BPW Eco plus axles, Drum brakes, Alloy wheels, Shipment dimensions 1120x250x370 cm

| ADR<br>ADR                      | ✓            |
|---------------------------------|--------------|
| ADR tankcode                    | L4BH         |
| ADR date                        | 17-08-2020   |
| ADR Classes                     | AT (class 8) |
| TANK<br>Volume (Liters)         | 26000        |
| Number of compartments          | 1            |
| Volume compartments<br>(Liters) | 26000        |
| Material code                   | 1.4541       |
| Tank material                   | Inox         |
| Test pressure                   | 4 bar        |
| Maximum work pressure           | 3 bar        |
| Chemicals                       | ×            |
|                                 |              |