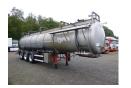

# L.A.G. Chemical ACID tank inox 26 m3/1 comp

## **ADDITIONAL INFO**

Chemical (acid) tank, Insulated stainless steel (inox) with internal coating, Capacity 26000 litres, 1 Compartment, Test pressure 4 bar, Max. working pressure 3 bar, Tank material code W1.4541, ABS, Air suspension, BPW Eco plus axles, Drum brakes, Alloy wheels, Shipment dimensions 1120x250x370 cm