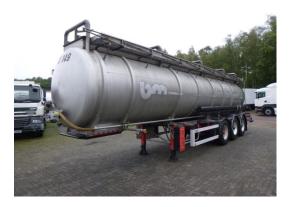

# L.A.G. Chemical ACID tank inox 26 m3/1 comp

## **ADDITIONAL INFO**

Chemical (acid) tank, Insulated stainless steel (inox) with internal coating, Capacity 26000 litres, 1 Compartment, Test pressure 4 bar, Max. working pressure 3 bar, Tank material code W1.4541, ABS, Air suspension, BPW Eco plus axles, Drum brakes, Alloy wheels, Shipment dimensions 1120x250x370 cm